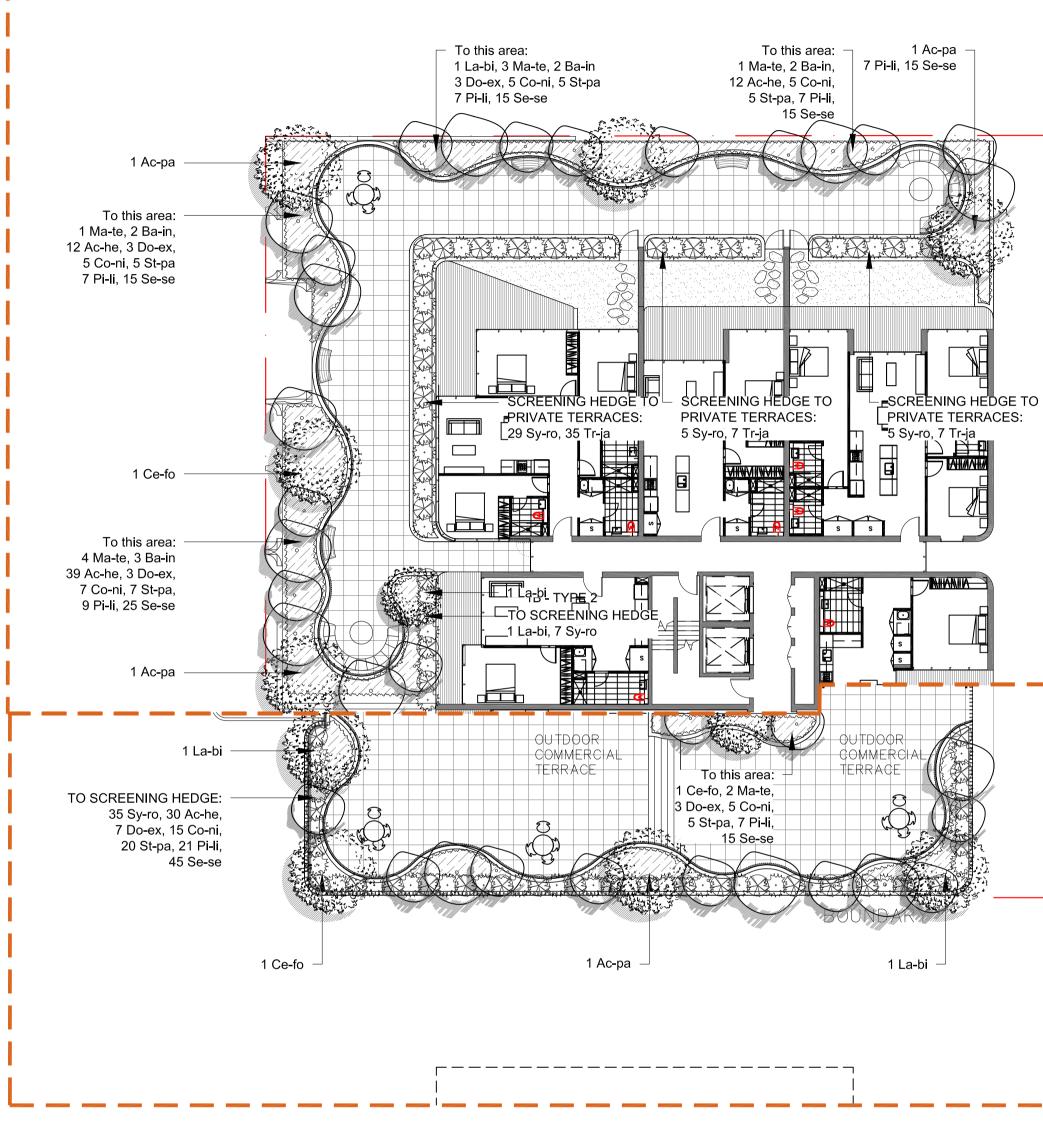

### **TREE RETENTION AND REMOVAL PLAN**

#### EXISTING VEGETATION SCHEDULE

| _ NAME       | COMMON NAME            | HEIGHT (m) |
|--------------|------------------------|------------|
|              |                        |            |
| ED           |                        |            |
|              |                        |            |
| uinquenervia | Broad-leaved Paperbark | 12.5       |
| uinquenervia | Broad-leaved Paperbark | 12         |
| uinquenervia | Broad-leaved Paperbark | 13.5       |
|              |                        |            |

1 Tree heights as per arborist report prepared by Tree Consulting by Jo 6 June 2016

project:44-48 Oxford Street Eppingclient:Pirasta Pty Ltddate20.12.2017

TaylorBrammer

TAYLOR BRAMMER LANDSCAPE ARCHITECTS PTY LTD SYDNEY STUDIO 218 Oxford Street Woollahra, NSW, 2025 E sydney@taylorbrammer.com.au T 61 2 9387 8855 ABN 61 098 724 988 Copyright of Taylor Brammer Landscape Architects Pty Ltd.

## **GROUND FLOOR**

- Paving to public domain to council's guidelines
  Refer to LA10 for Public Domain Plan
- (02) Feature paving to the corridor and lobby to create visual link interior and exterior
- (03) Existing street trees to be retained
- 04 Security gate
- **05** Timber screen connecting exterior and architectural expression of built form
- (06) Interior planters to create visual link with exterior timber screen
- Planting pockets with lush planting providing soil depth to trees, shrubs and groundcovers
- Tall and slender trees to planting pockets creating illusions of
  'Hidden Forest' and providing filtered views and light
- Sandstone pavers providing accessible circulation in the communal area
- (10) Native planting buffer to boundary
- (11) Egress pathways
- (12) Planting to deep soil zone
- (13) Breakout areas for lobbies and retails
- 14 Seating area