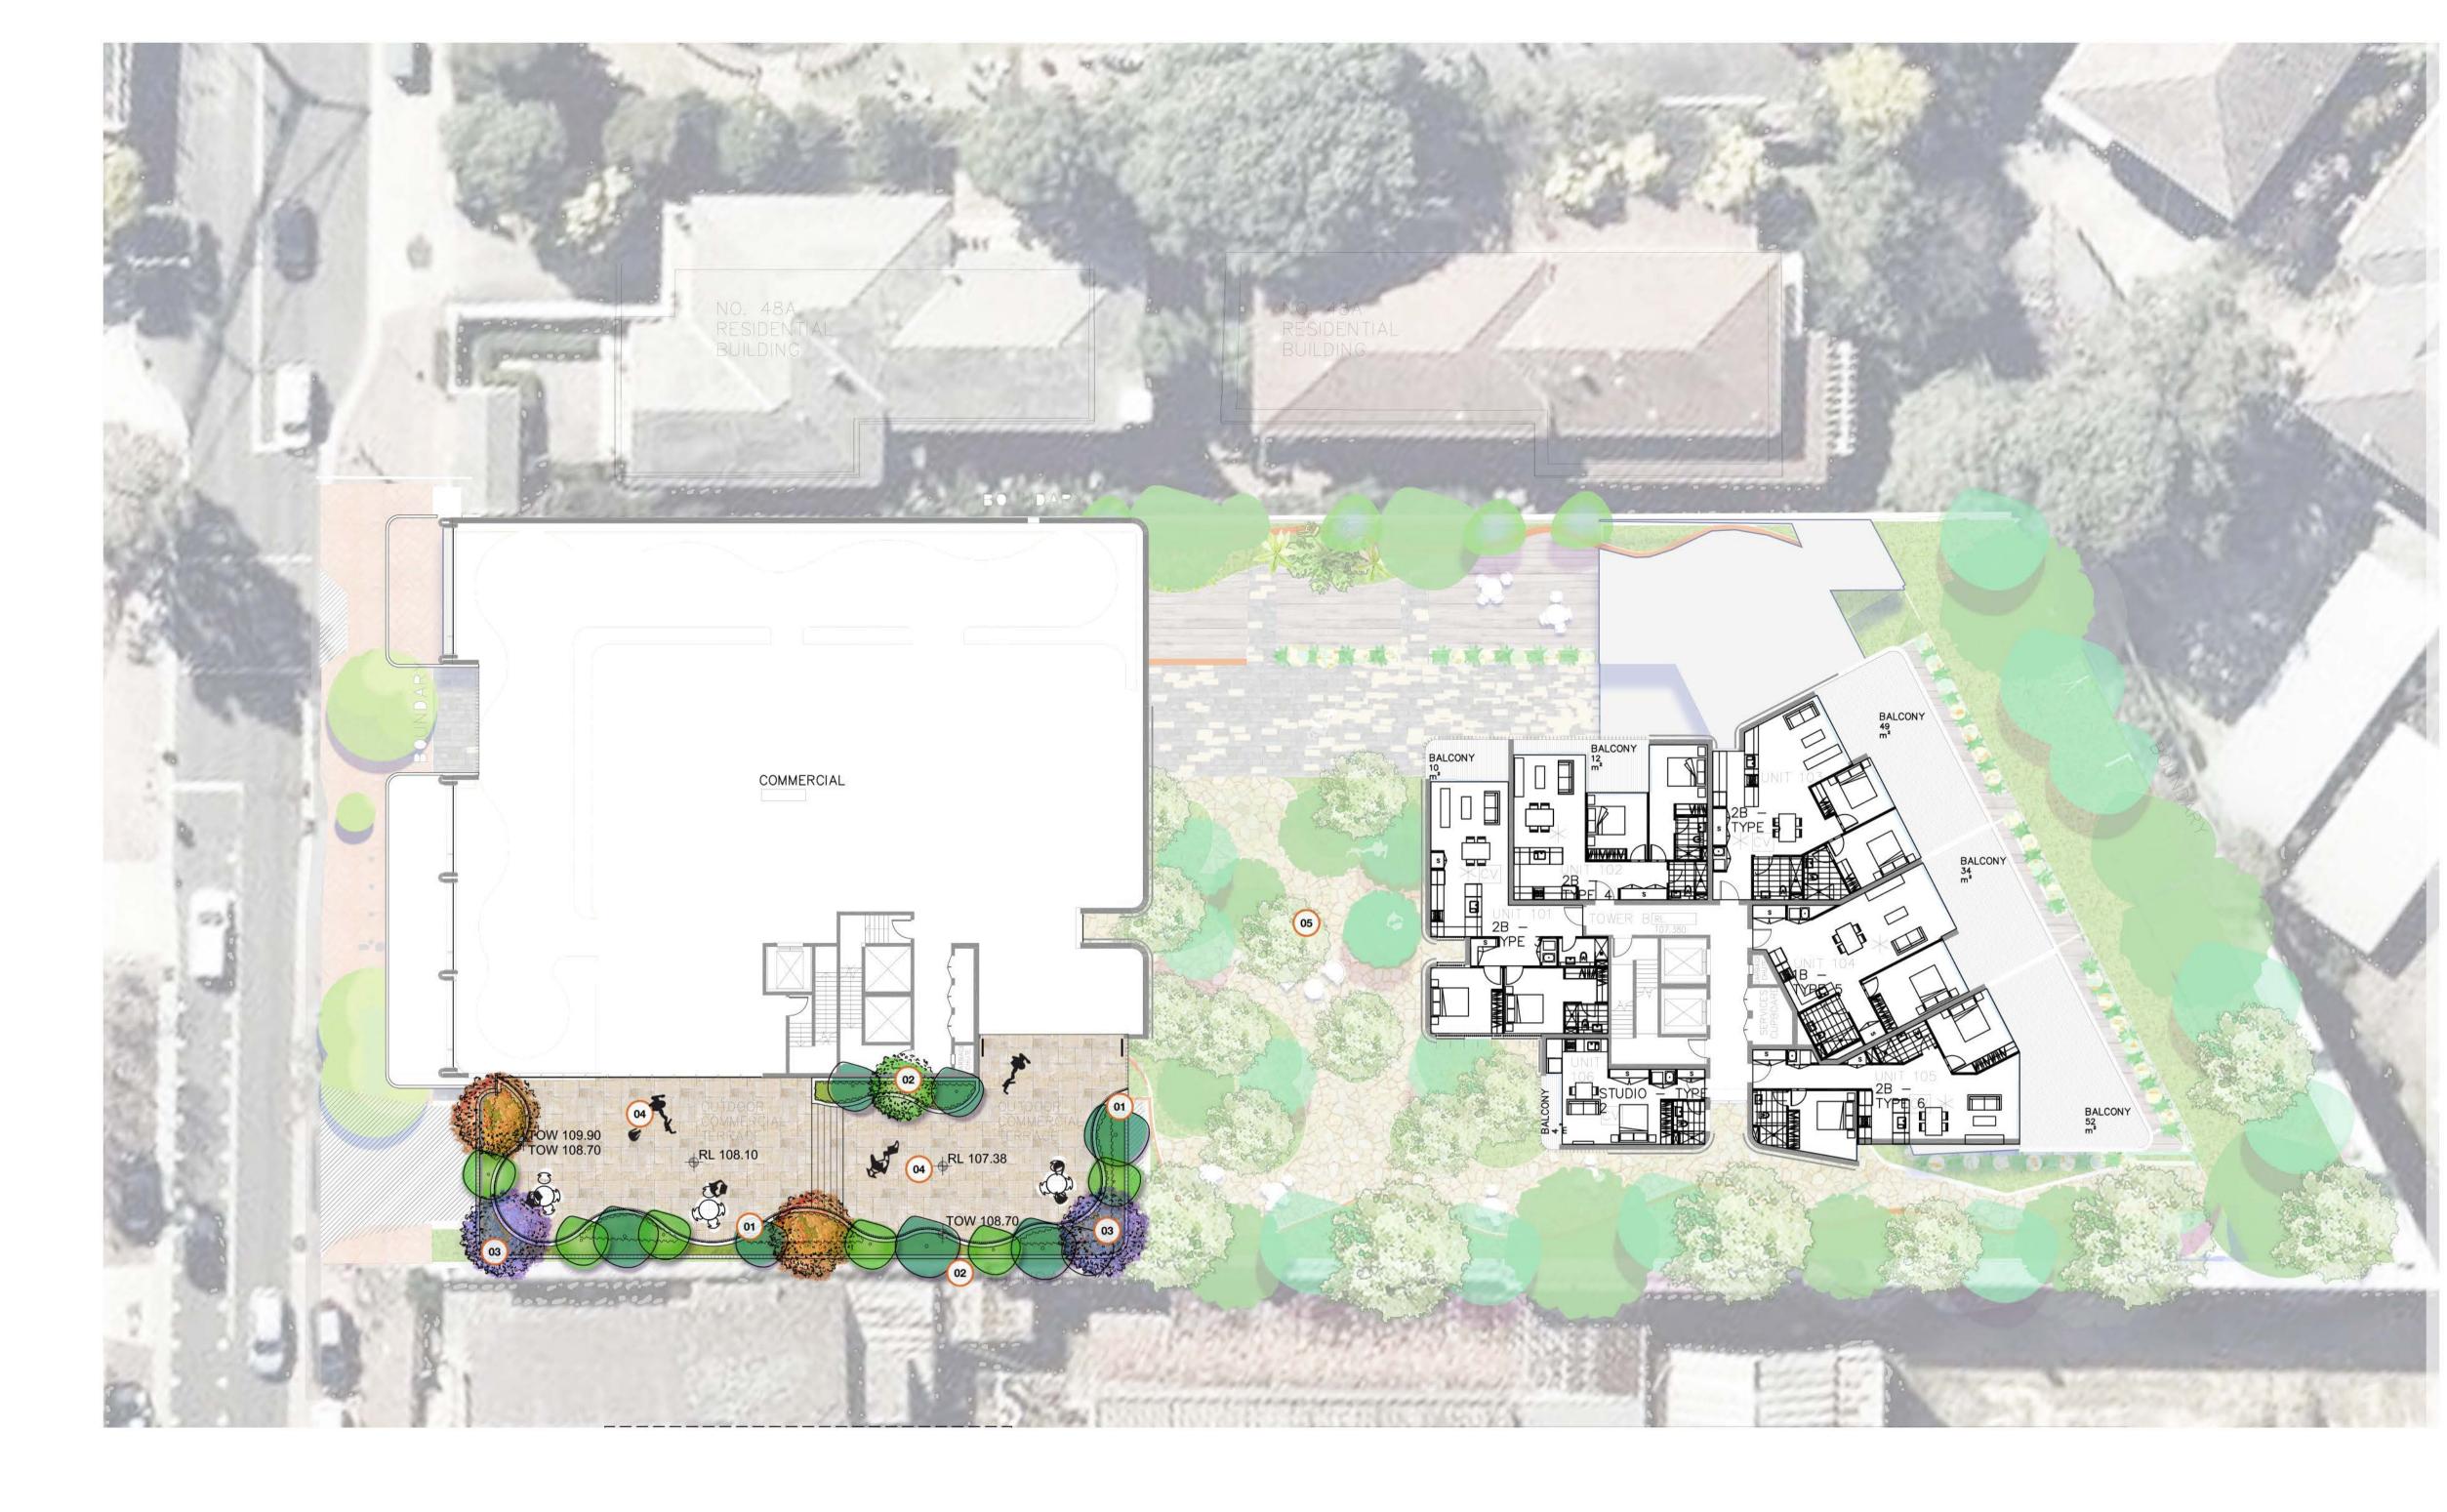

## **GROUND FLOOR**

- Paving to public domain to council's guidelines
  Refer to LA10 for Public Domain Plan
- (02) Feature paving to the corridor and lobby to create visual link interior and exterior
- (03) Existing street trees to be retained
- 04 Security gate
- **05** Timber screen connecting exterior and architectural expression of built form
- (06) Interior planters to create visual link with exterior timber screen
- Planting pockets with lush planting providing soil depth to trees, shrubs and groundcovers
- Tall and slender trees to planting pockets creating illusions of
  'Hidden Forest' and providing filtered views and light
- Sandstone pavers providing accessible circulation in the communal area
- (10) Native planting buffer to boundary
- (11) Egress pathways
- (12) Planting to deep soil zone
- (13) Breakout areas for lobbies and retails
- 14 Seating area

project:44-48 Oxford Street Eppingclient:Pirasta Pty Ltddate20.12.2017

TAYLOR BRAMMER LANDSCAPE ARCHITECTS PTY LTD

218 Oxford Street Woollahra, NSW, 2025 E sydney@taylorbrammer.com.au T 61 2 9387 8855

ABN 61 098 724 988