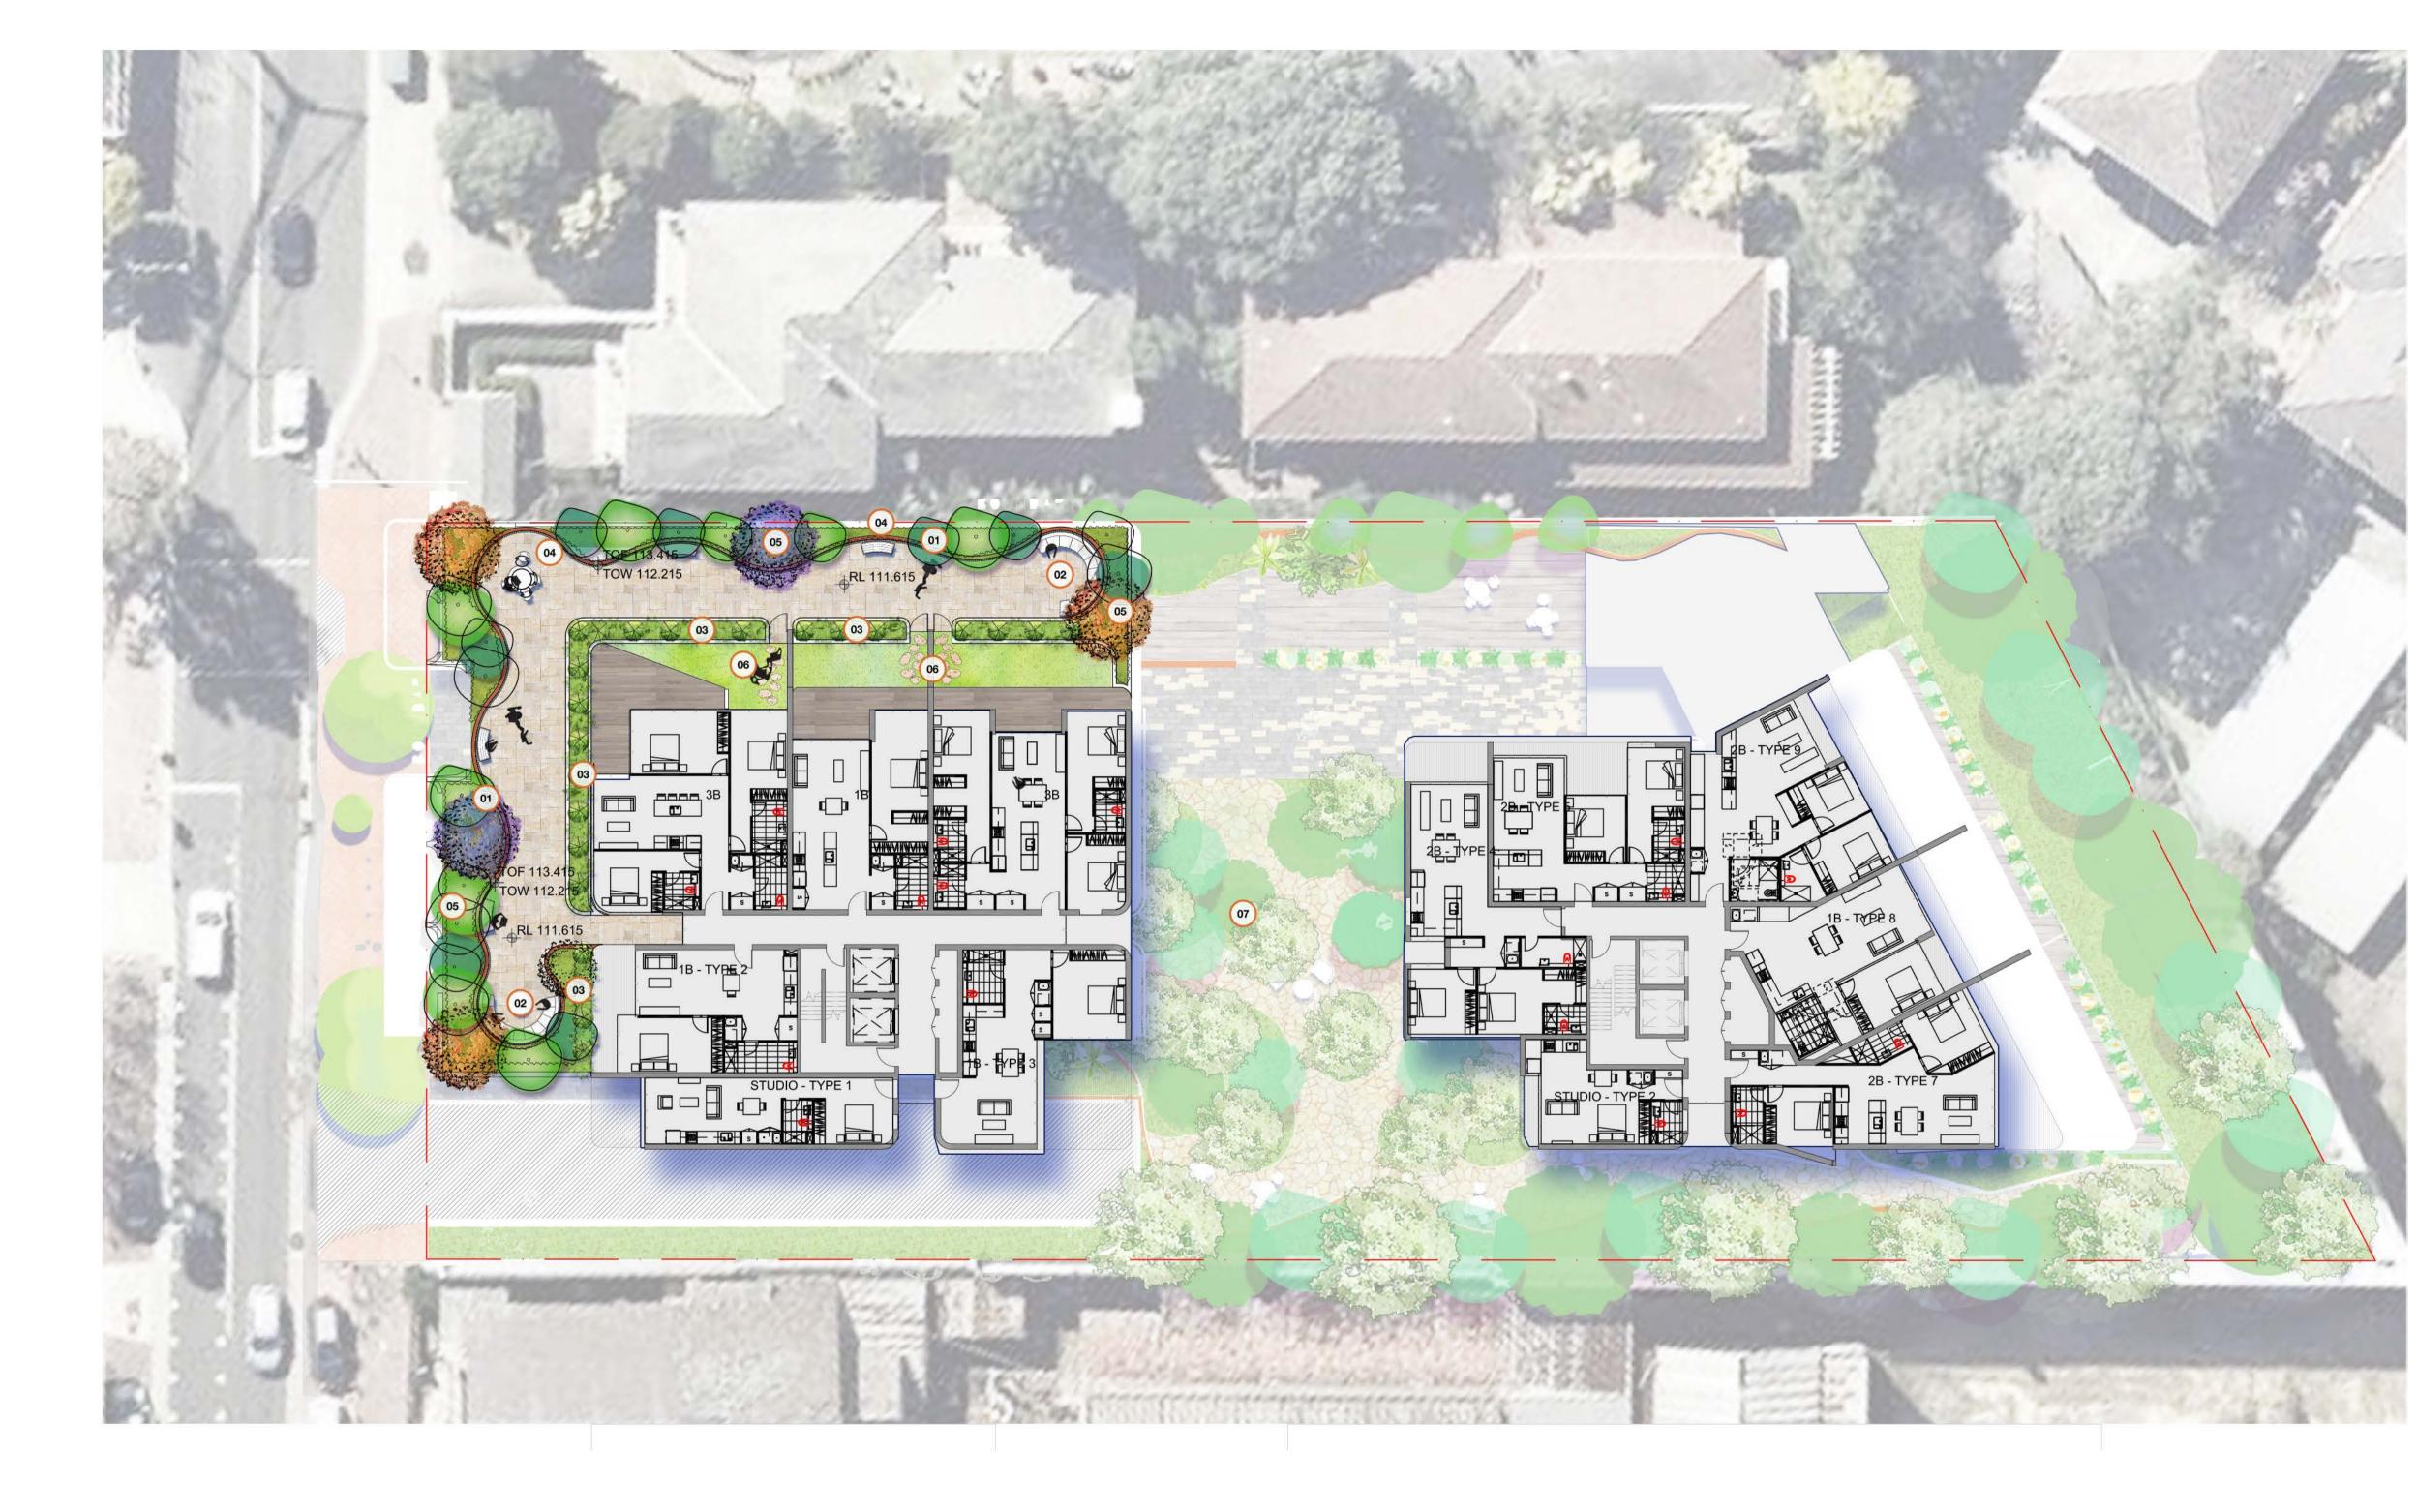

## **GROUND FLOOR**

- Paving to public domain to council's guidelines
  Refer to LA10 for Public Domain Plan
- (02) Feature paving to the corridor and lobby to create visual link interior and exterior
- (03) Existing street trees to be retained
- 04 Security gate
- **05** Timber screen connecting exterior and architectural expression of built form
- (06) Interior planters to create visual link with exterior timber screen
- Planting pockets with lush planting providing soil depth to trees, shrubs and groundcovers
- Tall and slender trees to planting pockets creating illusions of
  'Hidden Forest' and providing filtered views and light
- Sandstone pavers providing accessible circulation in the communal area
- (10) Native planting buffer to boundary
- (11) Egress pathways
- (12) Planting to deep soil zone
- (13) Breakout areas for lobbies and retails
- 14 Seating area