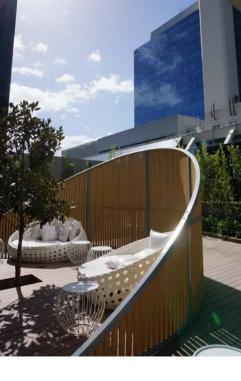

## **GROUND FLOOR**

- Paving to public domain to council's guidelines
  Refer to LA10 for Public Domain Plan
- (02) Feature paving to the corridor and lobby to create visual link interior and exterior
- (03) Existing street trees to be retained
- 04 Security gate
- **05** Timber screen connecting exterior and architectural expression of built form
- (06) Interior planters to create visual link with exterior timber screen
- Planting pockets with lush planting providing soil depth to trees, shrubs and groundcovers
- Tall and slender trees to planting pockets creating illusions of
  'Hidden Forest' and providing filtered views and light
- Sandstone pavers providing accessible circulation in the communal area
- (10) Native planting buffer to boundary
- (11) Egress pathways
- (12) Planting to deep soil zone
- (13) Breakout areas for lobbies and retails
- 14 Seating area

O1 Feature timber screen representing architectural expression of built form

Planting buffer in raised planter walls providing privacy to outdoor commercial terrace

Planting buffer with mixture of evergreen and deciduous trees providing seasonal interest

(04) Paving to outdoor commercial terrace

(05) 'Hidden Forest' under

project:44-48 Oxford Street Eppingclient:Pirasta Pty Ltddate20.12.2017

TAYLOR BRAMMER LANDSCAPE ARCHITECTS PTY LTD

218 Oxford Street Woollahra, NSW, 2025 E sydney@taylorbrammer.com.au T 61 2 9387 8855