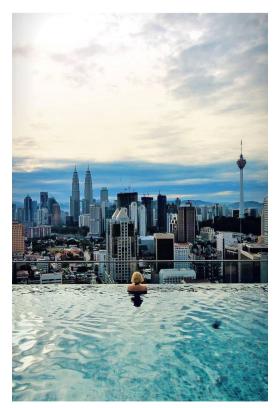

SYDNEY STUDIO

Copyright of Taylor Brammer Landscape Architects Pty Ltd.

Infinity edge to pool - District View BBQ and dining area

SCALE 1:100 @ A1

Glass -side to pool

Wet edge to pool

PROPOSED TREE

× EX 18.25 EXISTING SPOT LEVEL +RL 20.0 PROPOSED SPOT LEVEL

20.0 EXISTING CONTOUR

LEGEND

Lush planting character

18.5 PROPOSED NEW CONTOUR

+TW 21.0 TOP OF WALL LEVEL +SL 24.00 TOP OF SLAB LEVEL

PROPOSED GROUNDCOVERS

revision: C drawn: VH checked: AL

(01) Lap pool with wet edge to maximise district view