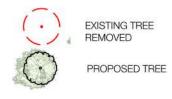

## **GROUND FLOOR**

- Paving to public domain to council's guidelines
  Refer to LA10 for Public Domain Plan
- (02) Feature paving to the corridor and lobby to create visual link interior and exterior
- (03) Existing street trees to be retained
- 04 Security gate
- **05** Timber screen connecting exterior and architectural expression of built form
- (06) Interior planters to create visual link with exterior timber screen
- Planting pockets with lush planting providing soil depth to trees, shrubs and groundcovers
- Tall and slender trees to planting pockets creating illusions of
  'Hidden Forest' and providing filtered views and light
- Sandstone pavers providing accessible circulation in the communal area
- (10) Native planting buffer to boundary
- (11) Egress pathways
- (12) Planting to deep soil zone
- (13) Breakout areas for lobbies and retails
- 14 Seating area

O1 Feature timber screen representing architectural expression of built form

Planting buffer in raised planter walls providing privacy to outdoor commercial terrace

Planting buffer with mixture of evergreen and deciduous trees providing seasonal interest

(04) Paving to outdoor commercial terrace

(05) 'Hidden Forest' under

project:44-48 Oxford Street Eppingclient:Pirasta Pty Ltddate20.12.2017

TAYLOR BRAMMER LANDSCAPE ARCHITECTS PTY LTD

218 Oxford Street Woollahra, NSW, 2025 E sydney@taylorbrammer.com.au T 61 2 9387 8855