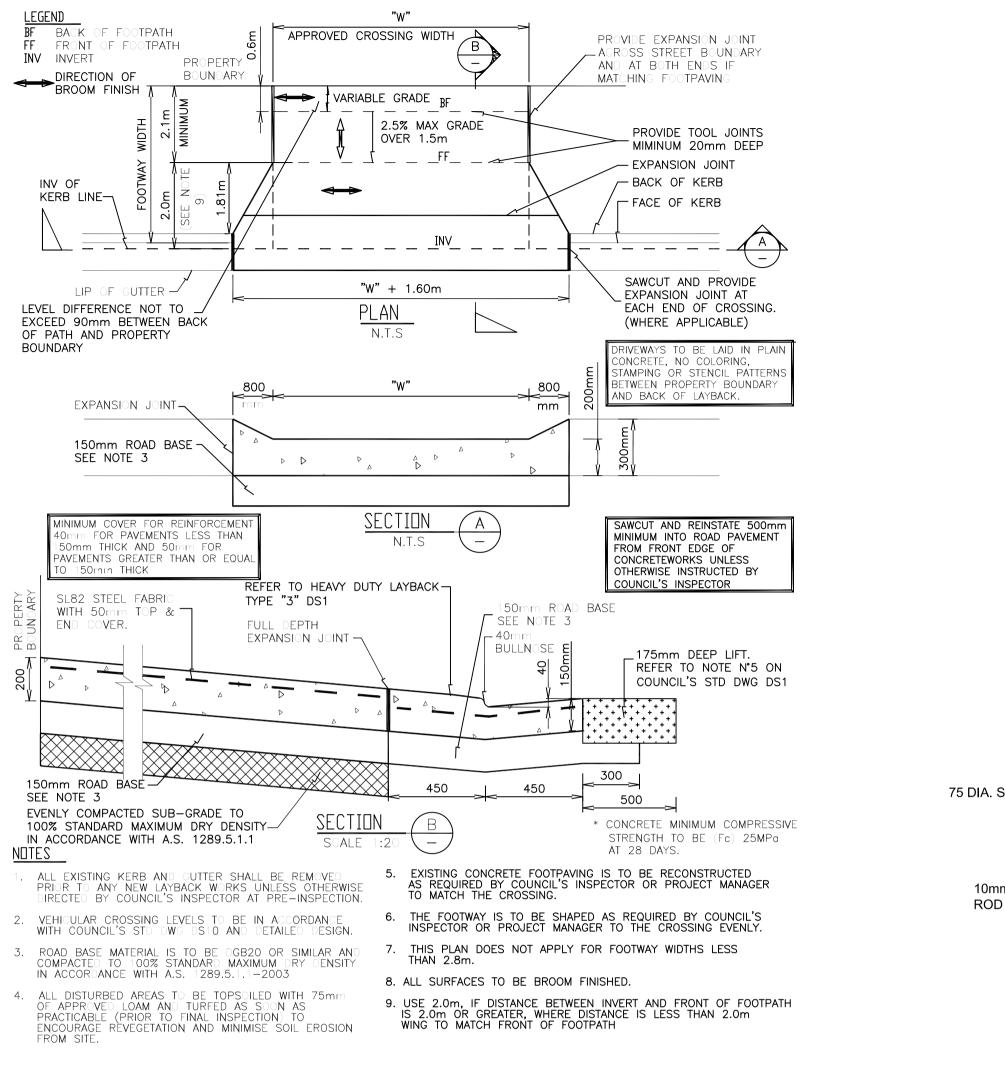

ETE DRIVEWAY CONCRETE DRIVEWAY LIGHT TO BE RETAINED

TO BE RELOCATED

G E

PUBLIC DOMAIN BRICK PAVING TELSTRA EXISTING TELSTRA PIT TO BE REINSTATED TO COUNCIL'S GUIDELINES

N.B: ALL EXISTING PIT/ SERVICE LID TO BE

date ALIGNED WITH KERB LINE AND FINISH

revision: C drawn: VH checked: JH

EXISTING GAS EXISTING ELECTRICAL BOX

FLUSH WITH NEW PAVING TO COUNCIL DETAIL AND STANDARD



Copyright of Taylor Brammer Landscape Architects Pty Ltd.



**client:** Pirasta Pty Ltd date 12.12.2017 revision: D drawn: VH checked: AL



project: 44-48 Oxford Street Epping

TAYLOR BRAMMER LANDSCAPE ARCHITECTS PTY LTD SYDNEY STUDIO 218 Oxford Street Woollahra, NSW, 2025 E sydney@taylorbrammer.com.au T 61 2 9387 8855 Copyright of Taylor Brammer Landscape Architects Pty Ltd. ABN 61 098 724 988

TaylorBrammer



VEHICULAR CROSSING

### **TYPICAL DETAILS**





ABN 61 098 724 988

D2

project:44-48 Oxford Street Eppingclient:Pirasta Pty Ltd 20.12.2017

TaylorBrammer TAYLOR BRAMMER LANDSCAPE ARCHITECTS PTY LTD SYDNEY STUDIO

218 Oxford Street Woollahra, NSW, 2025 E sydney@taylorbrammer.com.au T 61 2 9387 8855

Copyright of Taylor Brammer Landscape Architects Pty Ltd.