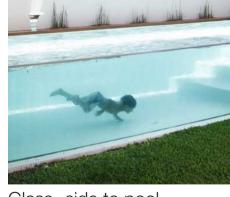

SYDNEY STUDIO

Copyright of Taylor Brammer Landscape Architects Pty Ltd.

Infinity edge to pool - District View BBQ and dining area

SCALE 1:100 @ A1

Glass -side to pool

Wet edge to pool

PROPOSED TREE

× EX 18.25 EXISTING SPOT LEVEL +RL 20.0 PROPOSED SPOT LEVEL