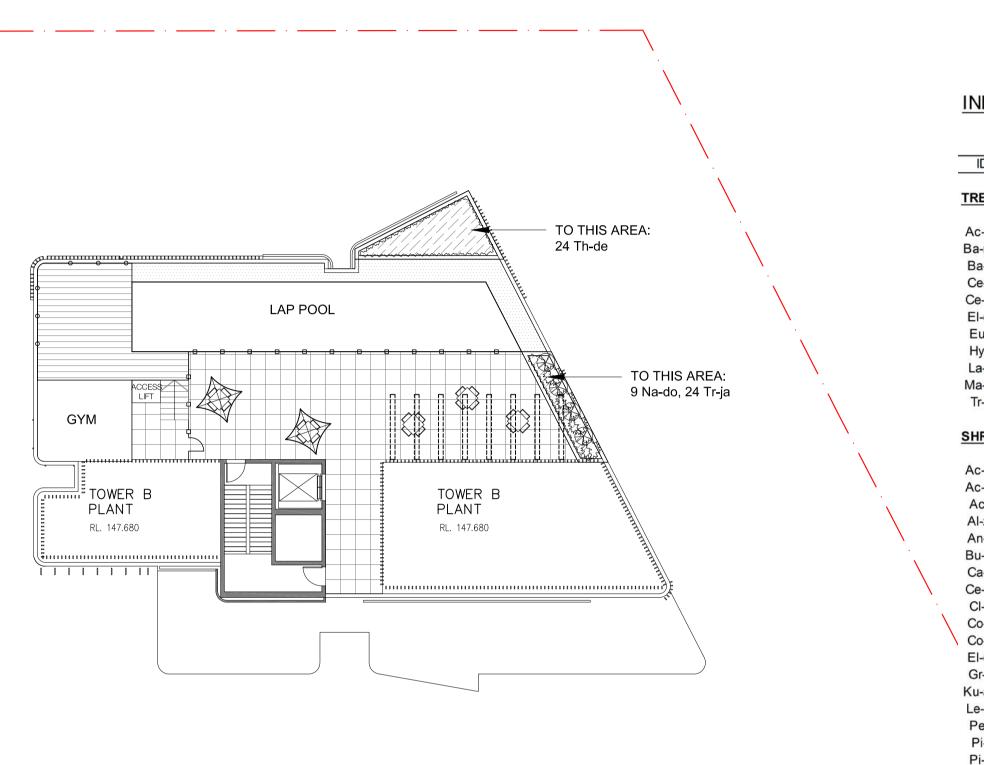

SYDNEY STUDIO

Copyright of Taylor Brammer Landscape Architects Pty Ltd.

Infinity edge to pool - District View BBQ and dining area

SCALE 1:100 @ A1

Glass -side to pool

Wet edge to pool

PROPOSED TREE

× EX 18.25 EXISTING SPOT LEVEL +RL 20.0 PROPOSED SPOT LEVEL

20.0 EXISTING CONTOUR

LEGEND

Lush planting character

18.5 PROPOSED NEW CONTOUR

+TW 21.0 TOP OF WALL LEVEL +SL 24.00 TOP OF SLAB LEVEL

PROPOSED GROUNDCOVERS

revision: C drawn: VH checked: AL

(01) Lap pool with wet edge to maximise district view

- Raised viewing timber deck with access lift providing view to the district
- O3 Planting buffer in raised planter walls

• Pergola with climber over providing shade to communal roof area

**05** 1200mm high glass fence to pool