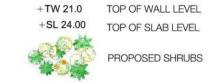

20.0 EXISTING CONTOUR 18.5 PROPOSED NEW CONTOUR

+SL 24.00 TOP OF SLAB LEVEL

PROPOSED GROUNDCOVERS PROPOSED NATURAL SANDSTONE PAVING

PAVING PATTERN

EXISTING BRICK PAVING REINSTATED TO COUNCIL'S GUIDELINES

revision: D drawn: VH checked: JH

20.0 EXISTING CONTOUR

LEGEND

Lush planting character

18.5 PROPOSED NEW CONTOUR

+TW 21.0 TOP OF WALL LEVEL +SL 24.00 TOP OF SLAB LEVEL

PROPOSED GROUNDCOVERS

revision: C drawn: VH checked: AL

(01) Lap pool with wet edge to maximise district view