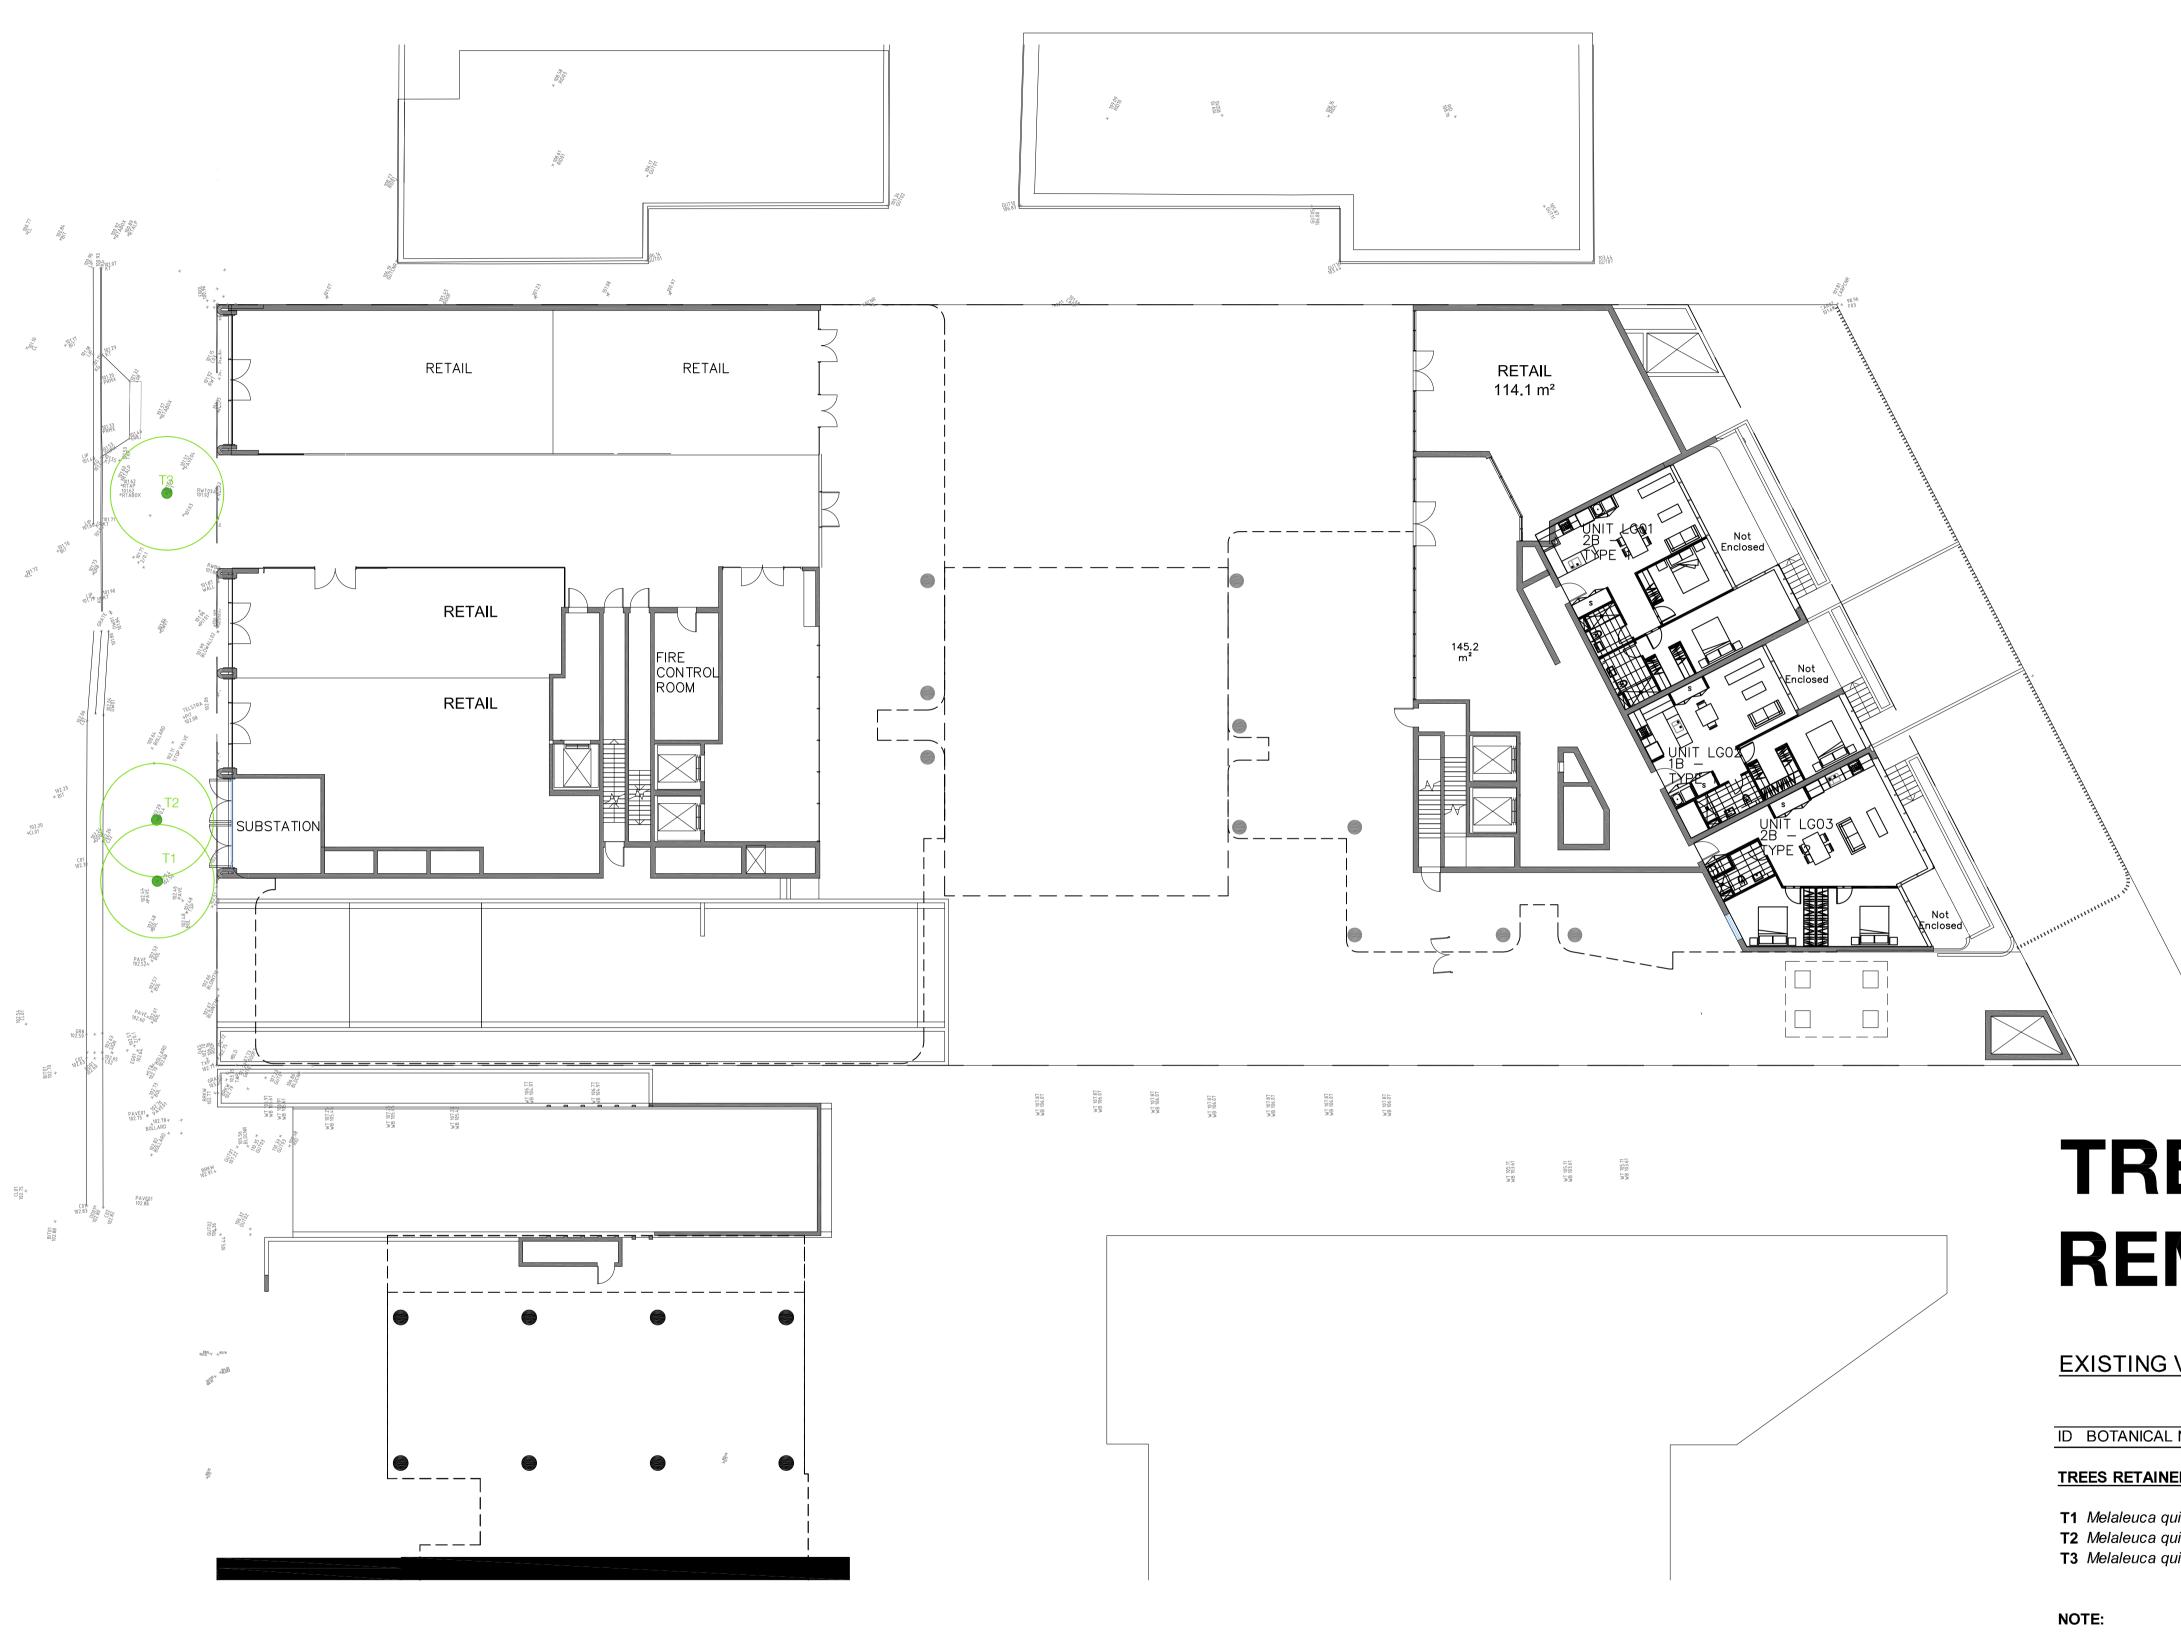

### **TREE RETENTION AND REMOVAL PLAN**

#### EXISTING VEGETATION SCHEDULE

| _ NAME       | COMMON NAME            | HEIGHT (m) |
|--------------|------------------------|------------|
|              |                        |            |
| ED           |                        |            |
|              |                        |            |
| uinquenervia | Broad-leaved Paperbark | 12.5       |
| uinquenervia | Broad-leaved Paperbark | 12         |
| uinquenervia | Broad-leaved Paperbark | 13.5       |
|              |                        |            |

1 Tree heights as per arborist report prepared by Tree Consulting by Jo 6 June 2016

project:44-48 Oxford Street Eppingclient:Pirasta Pty Ltddate20.12.2017

TaylorBrammer

TAYLOR BRAMMER LANDSCAPE ARCHITECTS PTY LTD SYDNEY STUDIO 218 Oxford Street Woollahra, NSW, 2025 E sydney@taylorbrammer.com.au T 61 2 9387 8855 ABN 61 098 724 988 Copyright of Taylor Brammer Landscape Architects Pty Ltd.

### LEGEND

SITE BOUNDARY •

EXISTING TREE

RETAINED

revision: C drawn: VH checked: AL