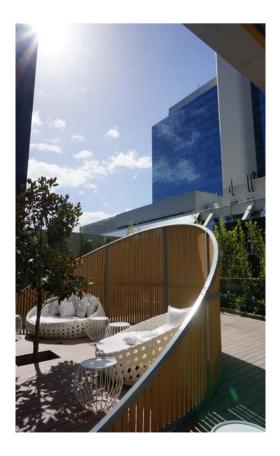

SYDNEY STUDIO

Copyright of Taylor Brammer Landscape Architects Pty Ltd.

Infinity edge to pool - District View BBQ and dining area

SCALE 1:100 @ A1

Glass -side to pool

Wet edge to pool

PROPOSED TREE

× EX 18.25 EXISTING SPOT LEVEL +RL 20.0 PROPOSED SPOT LEVEL

20.0 EXISTING CONTOUR

LEGEND

Lush planting character

18.5 PROPOSED NEW CONTOUR

+TW 21.0 TOP OF WALL LEVEL +SL 24.00 TOP OF SLAB LEVEL

PROPOSED GROUNDCOVERS

revision: C drawn: VH checked: AL

(01) Lap pool with wet edge to maximise district view

- Raised viewing timber deck with access lift providing view to the district
- O3 Planting buffer in raised planter walls

• Pergola with climber over providing shade to communal roof area

**05** 1200mm high glass fence to pool