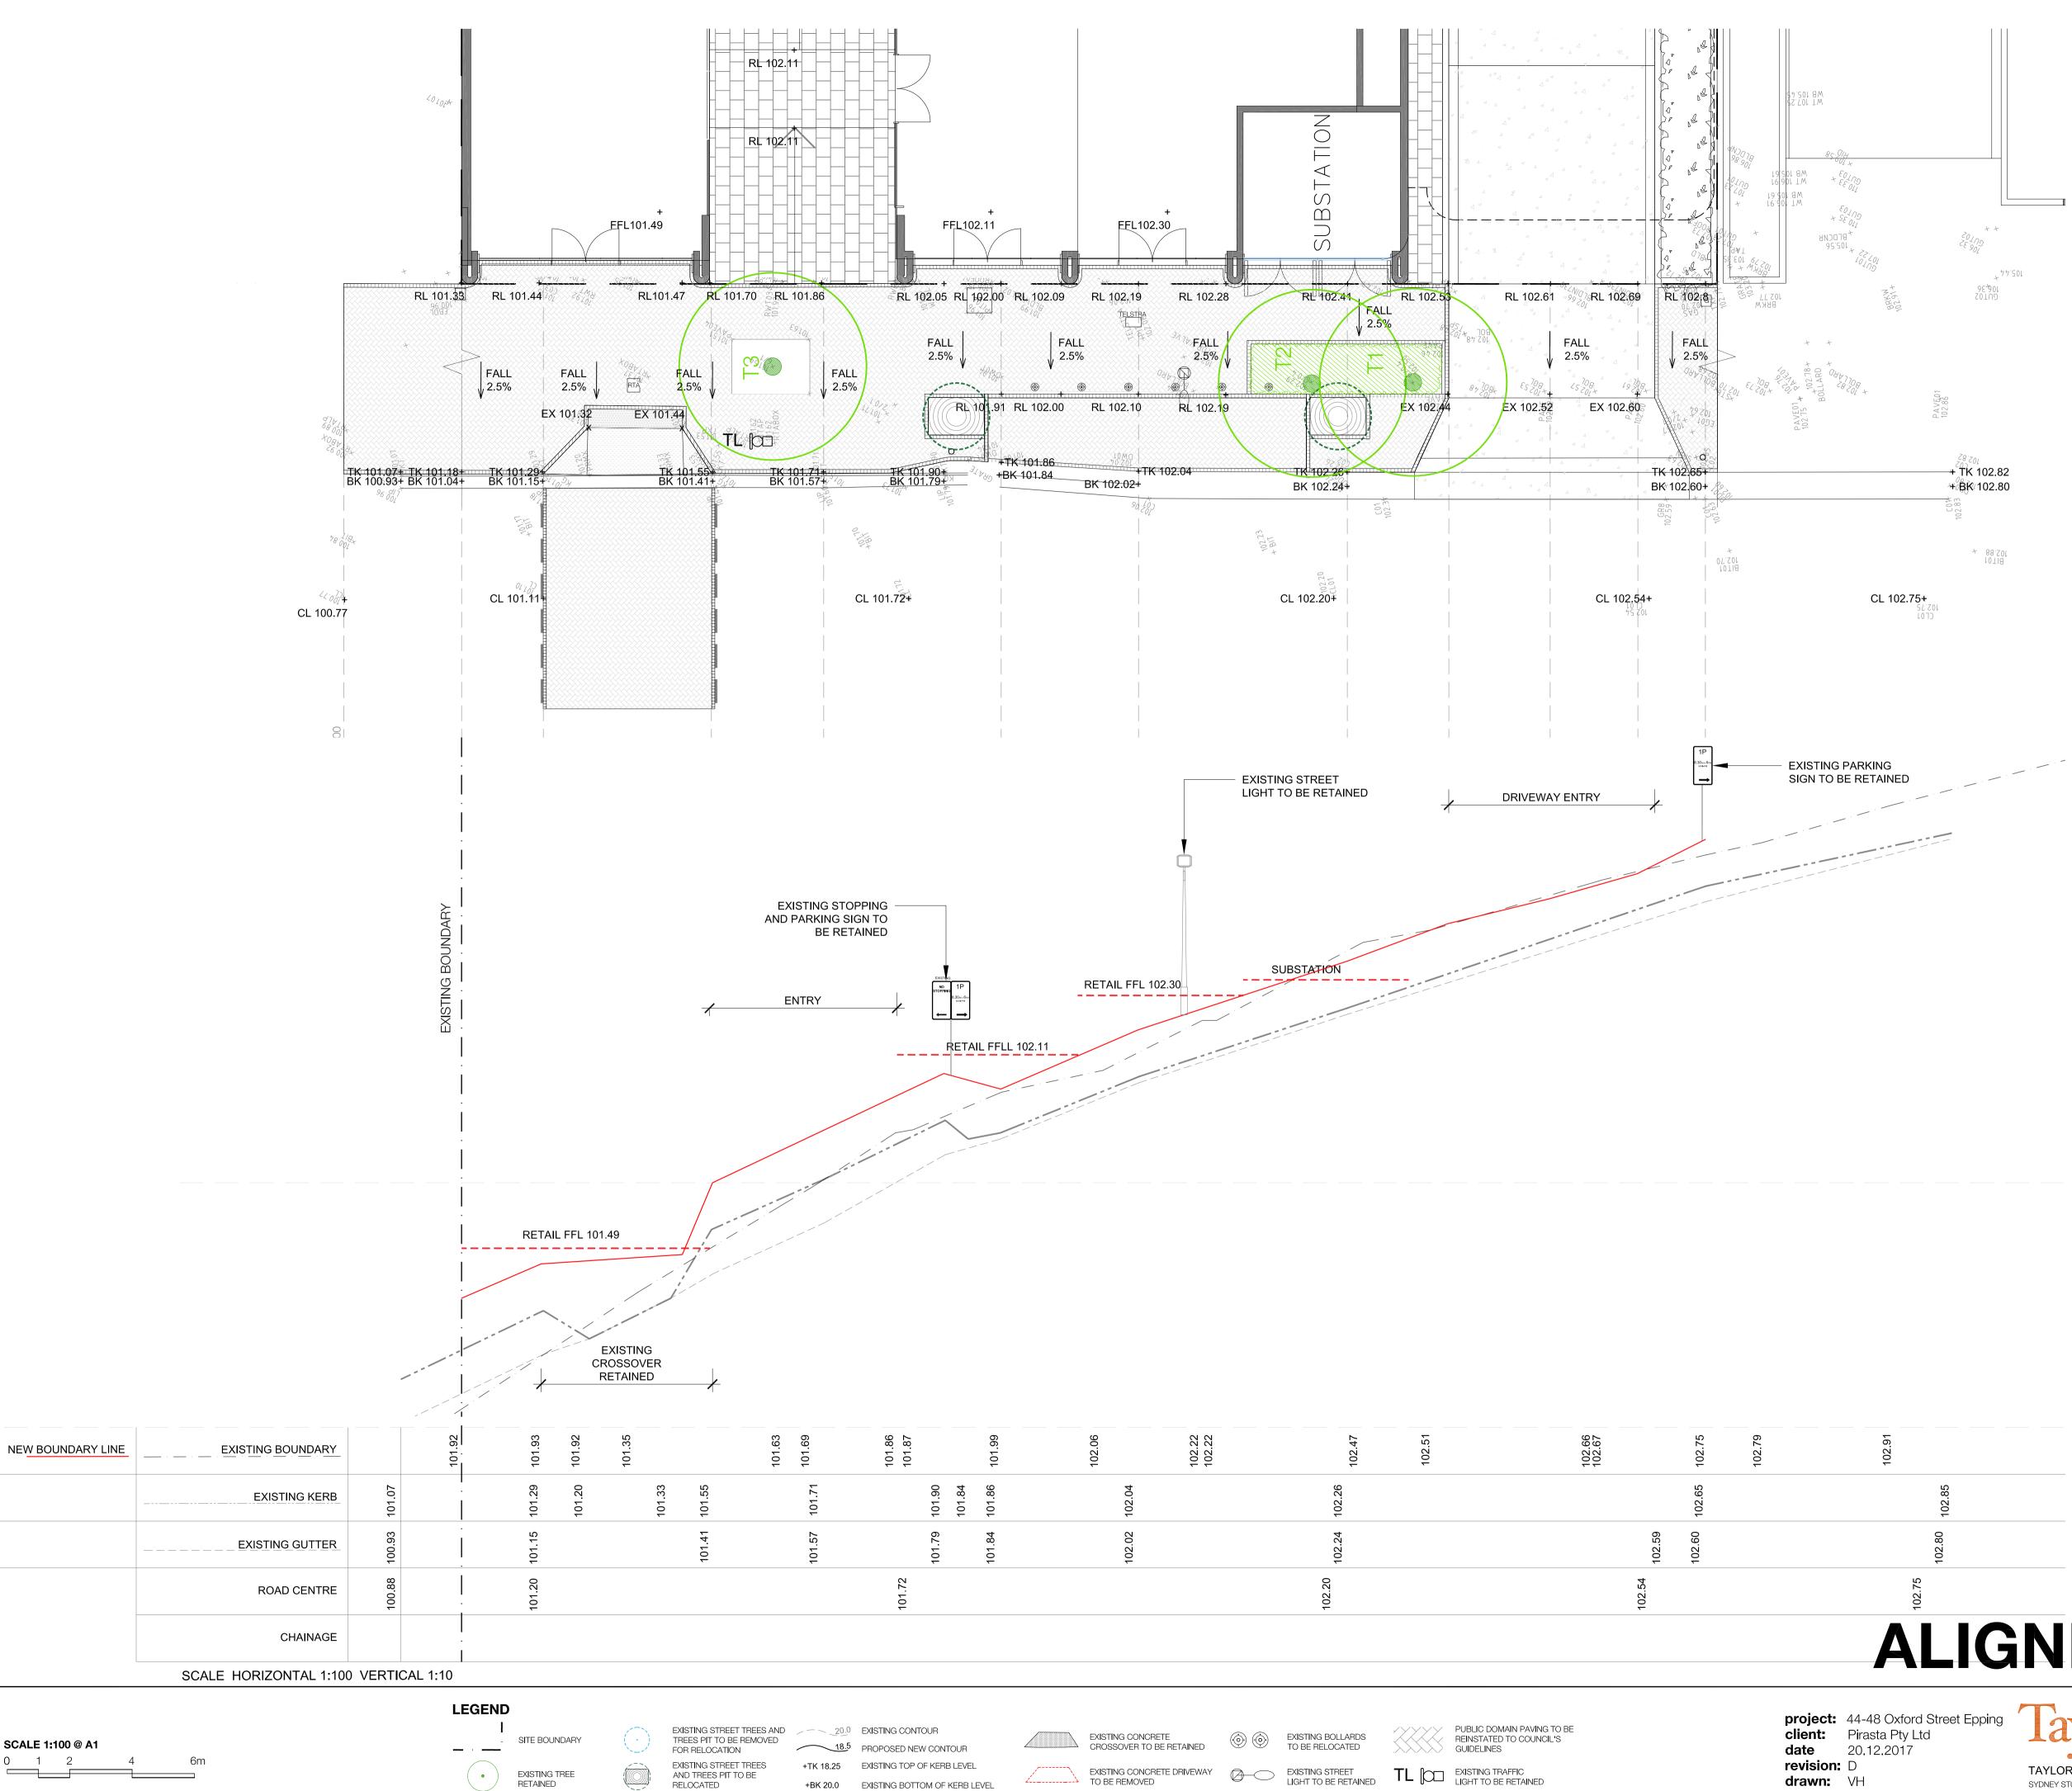

|
|                                       | Gleichenia dicarpa                         | Coral fern                     | <=30cm      | 5L         | 425      |
| OTE:                                  |                                            |                                | 00011       | 0L         | 720      |
| UIL.                                  |                                            |                                |             |            |          |

**NOTE:** \* Plant quantities on planting plan take precedence over quantities identified in this schedule.





TAYLOR BRAMMER LANDSCAPE ARCHITECTS PTY LTD SYDNEY STUDIO 218 Oxford Street Woollahra, NSW, 2025 E sydney@taylorbrammer.com.au T 61 2 9387 8855

Copyright of Taylor Brammer Landscape Architects Pty Ltd.













checked: JH

**ALIGNMENT LEVEL** TaylorBrammer 00

TAYLOR BRAMMER LANDSCAPE ARCHITECTS PTY LTD SYDNEY STUDIO 218 Oxford Street Woollahra, NSW, 2025 E sydney@taylorbrammer.com.au T 61 2 9387 8855 ABN 61 098 724 988 Copyright of Taylor Brammer Landscape Architects Pty Ltd.





18.5 PROPOSED NEW CONTOUR +TK 18.25 EXISTING TOP OF KERB LEVEL +BK 20.0 EXISTING BOTTOM OF KERB LEVEL

EXISTING CONCRETE CROSSOVER TO BE RETAINED TO BE REMOVED

EXISTING CONCRETE DRIVEWAY CONCRETE DRIVEWAY CONCRETE DRIVEWAY LIGHT TO BE RETAINED

TO BE RELOCATED

G E

PUBLIC DOMAIN BRICK PAVING TELSTRA EXISTING TELSTRA PIT TO BE REINSTATED TO COUNCIL'S GUIDELINES

N.B: ALL EXISTING PIT/ SERVICE LID TO BE

date ALIGNED WITH KERB LINE AND FINISH

revision: C drawn: VH checked: JH

EXISTING GAS EXISTING ELECTR