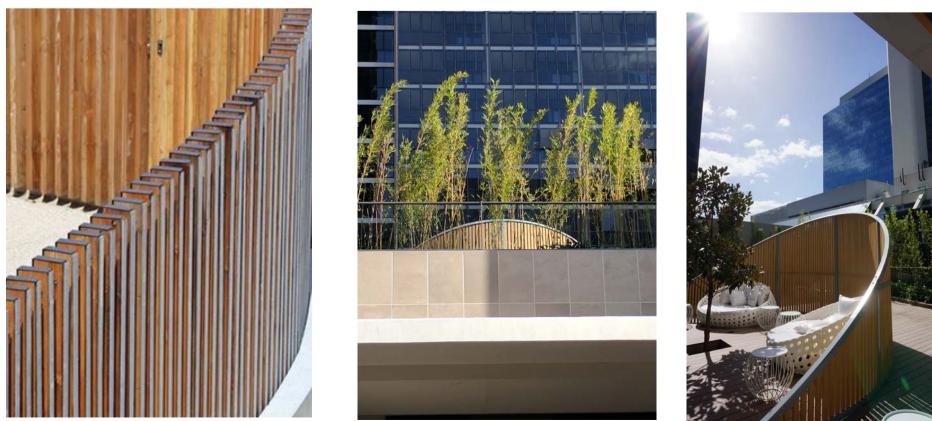

Feature timber screen

SCALE 1:200 @ A1

LEGEND SITE BOUNDARY 8<del>-8</del>8 <del>8</del>1 8<del>5</del> EXISTING TREE RETAINED

PROPOSED TREE

× EX 18.25 EXISTING SPOT LEVEL +RL 20.0 PROPOSED SPOT LEVEL

Groundcover and ferns to planting pockets providing textures

O1 Feature timber screen representing architectural expression of built form

Planting buffer in raised planter walls providing privacy to outdoor commercial terrace

Planting buffer with mixture of evergreen and deciduous trees providing seasonal interest