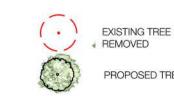

### LEGEND

SITE BOUNDARY •

EXISTING TREE

RETAINED

revision: C drawn: VH checked: AL

### **TREE RETENTION AND REMOVAL PLAN**