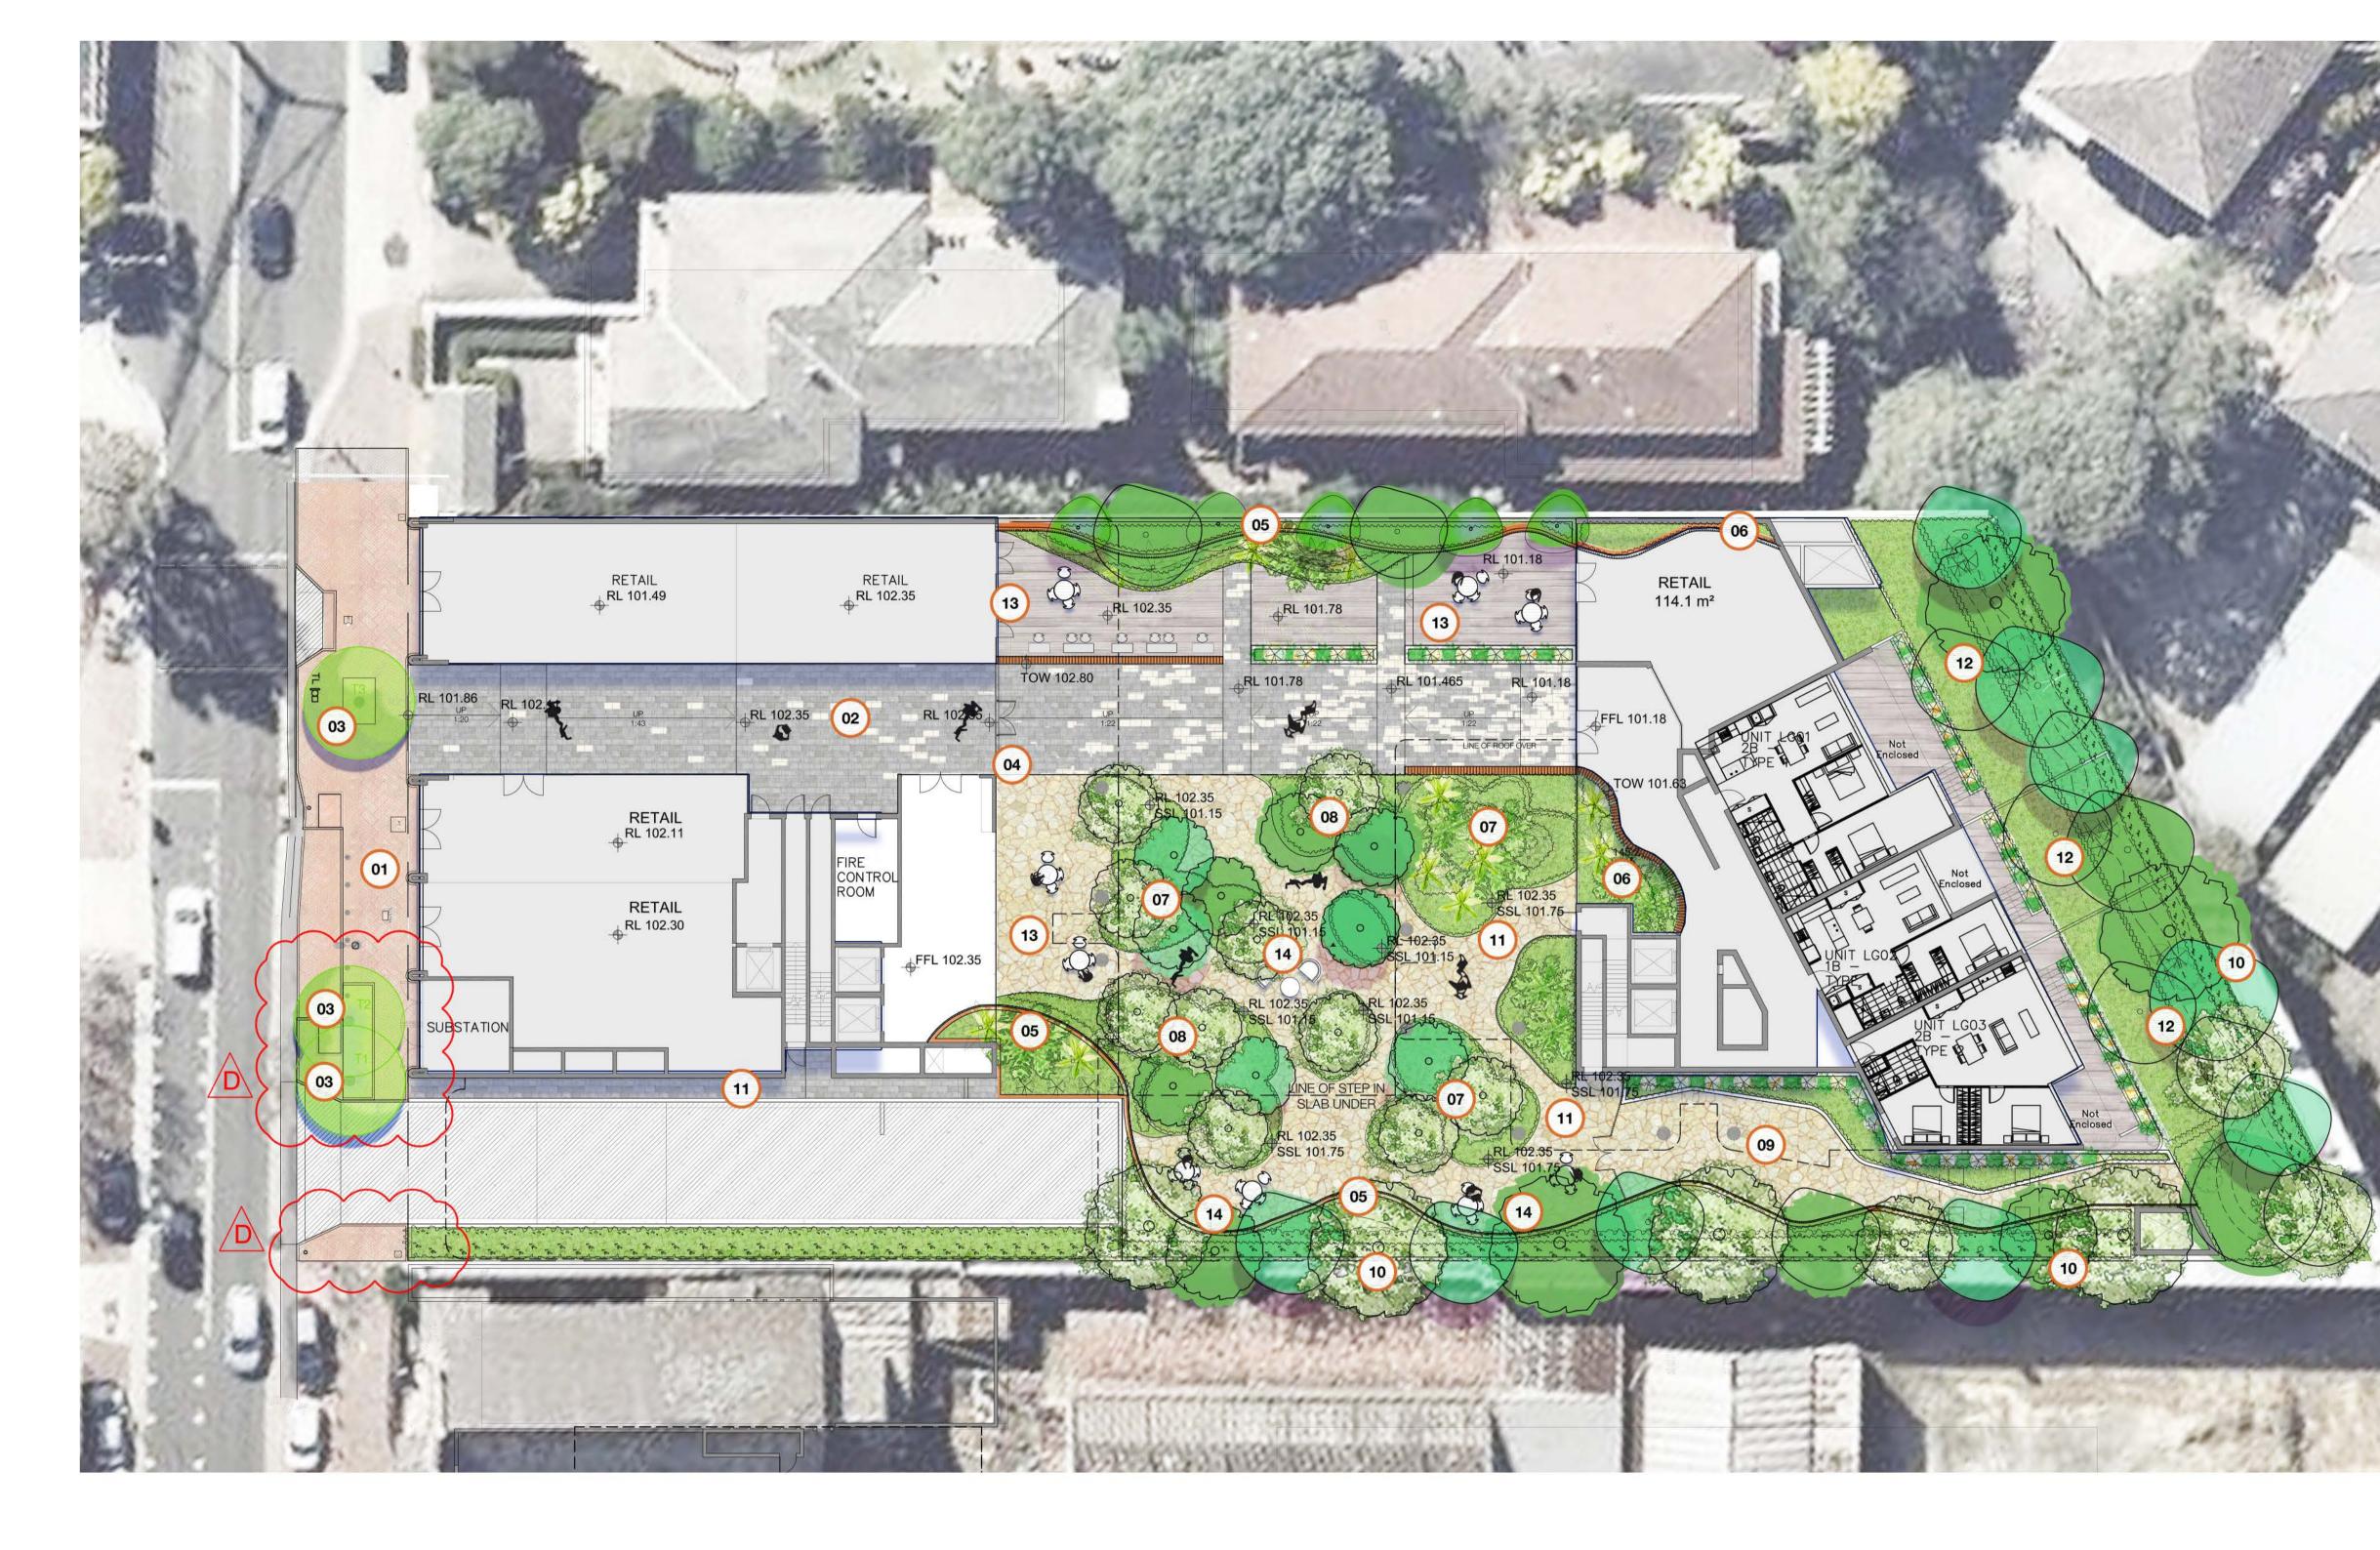

## **GROUND FLOOR**

- Paving to public domain to council's guidelines
  Refer to LA10 for Public Domain Plan
- (02) Feature paving to the corridor and lobby to create visual link interior and exterior
- (03) Existing street trees to be retained
- 04 Security gate
- **05** Timber screen connecting exterior and architectural expression of built form
- (06) Interior planters to create visual link with exterior timber screen
- Planting pockets with lush planting providing soil depth to trees, shrubs and groundcovers
- Tall and slender trees to planting pockets creating illusions of
  'Hidden Forest' and providing filtered views and light
- Sandstone pavers providing accessible circulation in the communal area
- (10) Native planting buffer to boundary
- (11) Egress pathways
- (12) Planting to deep soil zone
- (13) Breakout areas for lobbies and retails
- 14 Seating area