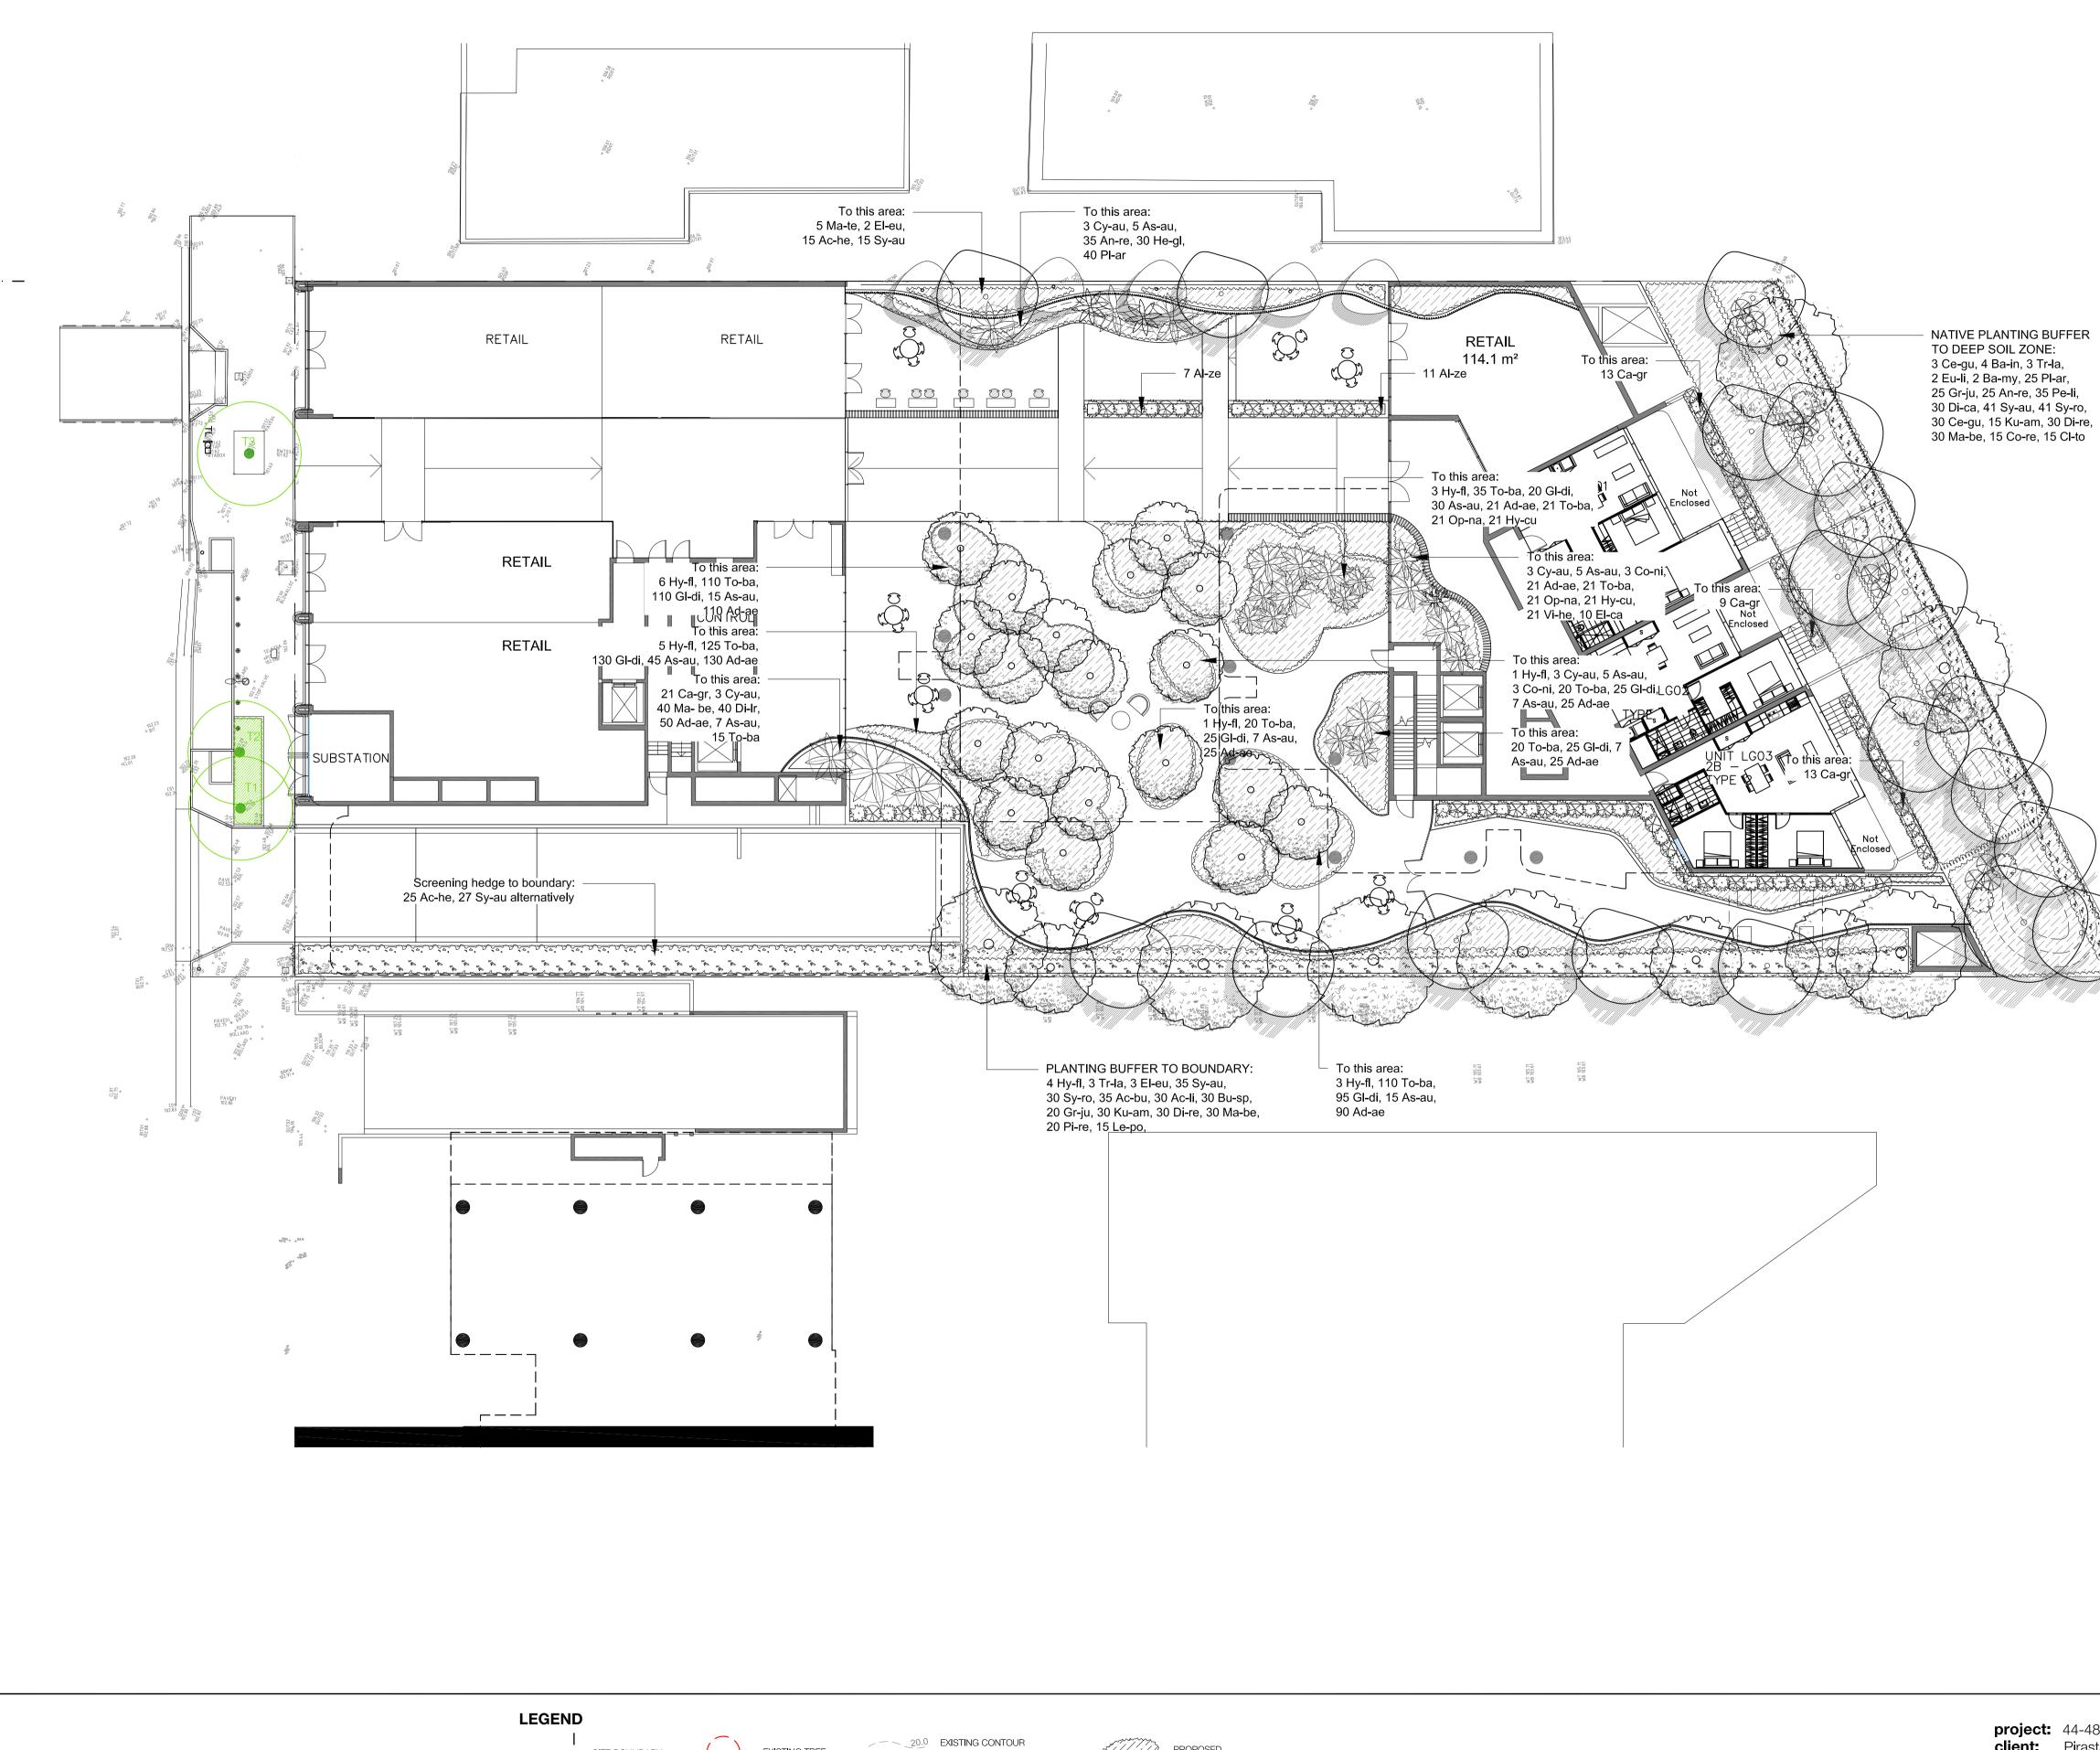

## **GROUND FLOOR**

- Paving to public domain to council's guidelines
  Refer to LA10 for Public Domain Plan
- (02) Feature paving to the corridor and lobby to create visual link interior and exterior
- (03) Existing street trees to be retained
- 04 Security gate
- **05** Timber screen connecting exterior and architectural expression of built form
- (06) Interior planters to create visual link with exterior timber screen
- Planting pockets with lush planting providing soil depth to trees, shrubs and groundcovers
- Tall and slender trees to planting pockets creating illusions of
  'Hidden Forest' and providing filtered views and light
- Sandstone pavers providing accessible circulation in the communal area
- (10) Native planting buffer to boundary
- (11) Egress pathways
- (12) Planting to deep soil zone
- (13) Breakout areas for lobbies and retails
- 14 Seating area