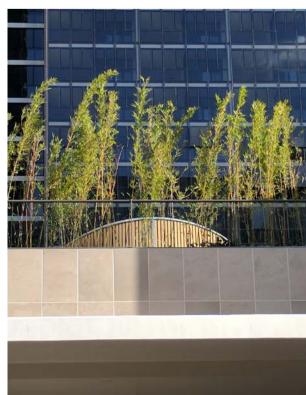

## **GROUND FLOOR**

- Paving to public domain to council's guidelines
  Refer to LA10 for Public Domain Plan
- (02) Feature paving to the corridor and lobby to create visual link interior and exterior
- (03) Existing street trees to be retained
- 04 Security gate
- **05** Timber screen connecting exterior and architectural expression of built form
- (06) Interior planters to create visual link with exterior timber screen
- Planting pockets with lush planting providing soil depth to trees, shrubs and groundcovers
- Tall and slender trees to planting pockets creating illusions of
  'Hidden Forest' and providing filtered views and light
- Sandstone pavers providing accessible circulation in the communal area
- (10) Native planting buffer to boundary
- (11) Egress pathways
- (12) Planting to deep soil zone
- (13) Breakout areas for lobbies and retails
- 14 Seating area

O1 Feature timber screen representing architectural expression of built form

Planting buffer in raised planter walls providing privacy to outdoor commercial terrace

Planting buffer with mixture of evergreen and deciduous trees providing seasonal interest