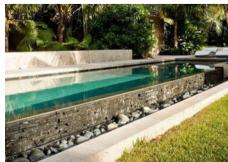

SYDNEY STUDIO

Copyright of Taylor Brammer Landscape Architects Pty Ltd.

Infinity edge to pool - District View BBQ and dining area

SCALE 1:100 @ A1

Glass -side to pool

Wet edge to pool

PROPOSED TREE

× EX 18.25 EXISTING SPOT LEVEL +RL 20.0 PROPOSED SPOT LEVEL

20.0 EXISTING CONTOUR

LEGEND

Lush planting character

18.5 PROPOSED NEW CONTOUR

+TW 21.0 TOP OF WALL LEVEL +SL 24.00 TOP OF SLAB LEVEL

PROPOSED GROUNDCOVERS

revision: C drawn: VH checked: AL

(01) Lap pool with wet edge to maximise district view