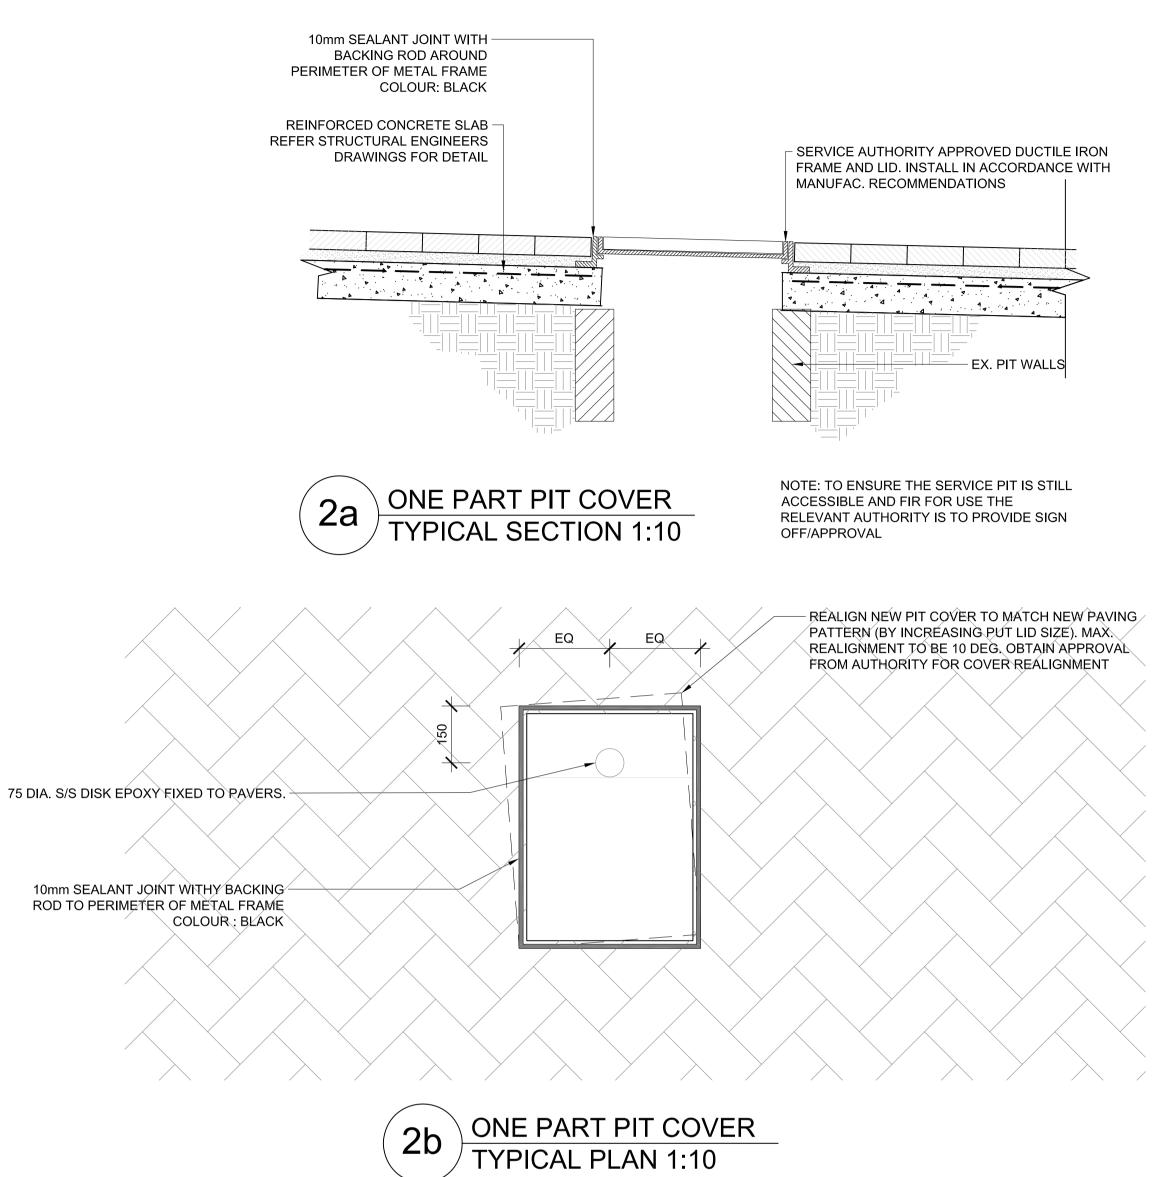

INED

TO BE RELOCATED

G E

PUBLIC DOMAIN BRICK PAVING TELSTRA EXISTING TELSTRA PIT TO BE REINSTATED TO COUNCIL'S GUIDELINES

N.B: ALL EXISTING PIT/ SERVICE LID TO BE

date ALIGNED WITH KERB LINE AND FINISH

revision: C drawn: VH checked: JH

EXISTING GAS EXISTING ELECTRICAL BOX

FLUSH WITH NEW PAVING TO COUNCIL DETAIL AND STANDARD



Copyright of Taylor Brammer Landscape Architects Pty Ltd.



**client:** Pirasta Pty Ltd date 12.12.2017 revision: D drawn: VH checked: AL



project: 44-48 Oxford Street Epping

TAYLOR BRAMMER LANDSCAPE ARCHITECTS PTY LTD SYDNEY STUDIO 218 Oxford Street Woollahra, NSW, 2025 E sydney@taylorbrammer.com.au T 61 2 9387 8855 Copyright of Taylor Brammer Landscape Architects Pty Ltd. ABN 61 098 724 988

TaylorBrammer



VEHICULAR CROSSING

### **TYPICAL DETAILS**





ABN 61 098 724 988

D2

project:44-48 Oxford Street Eppingclient:Pirasta Pty Ltd 20.12.2017

TaylorBrammer TAYLOR BRAMMER LANDSCAPE ARCHITECTS PTY LTD SYDNEY STUDIO

218 Oxford Street Woollahra, NSW, 2025 E sydney@taylorbrammer.com.au T 61 2 9387 8855

Copyright of Taylor Brammer Landscape Architects Pty Ltd.