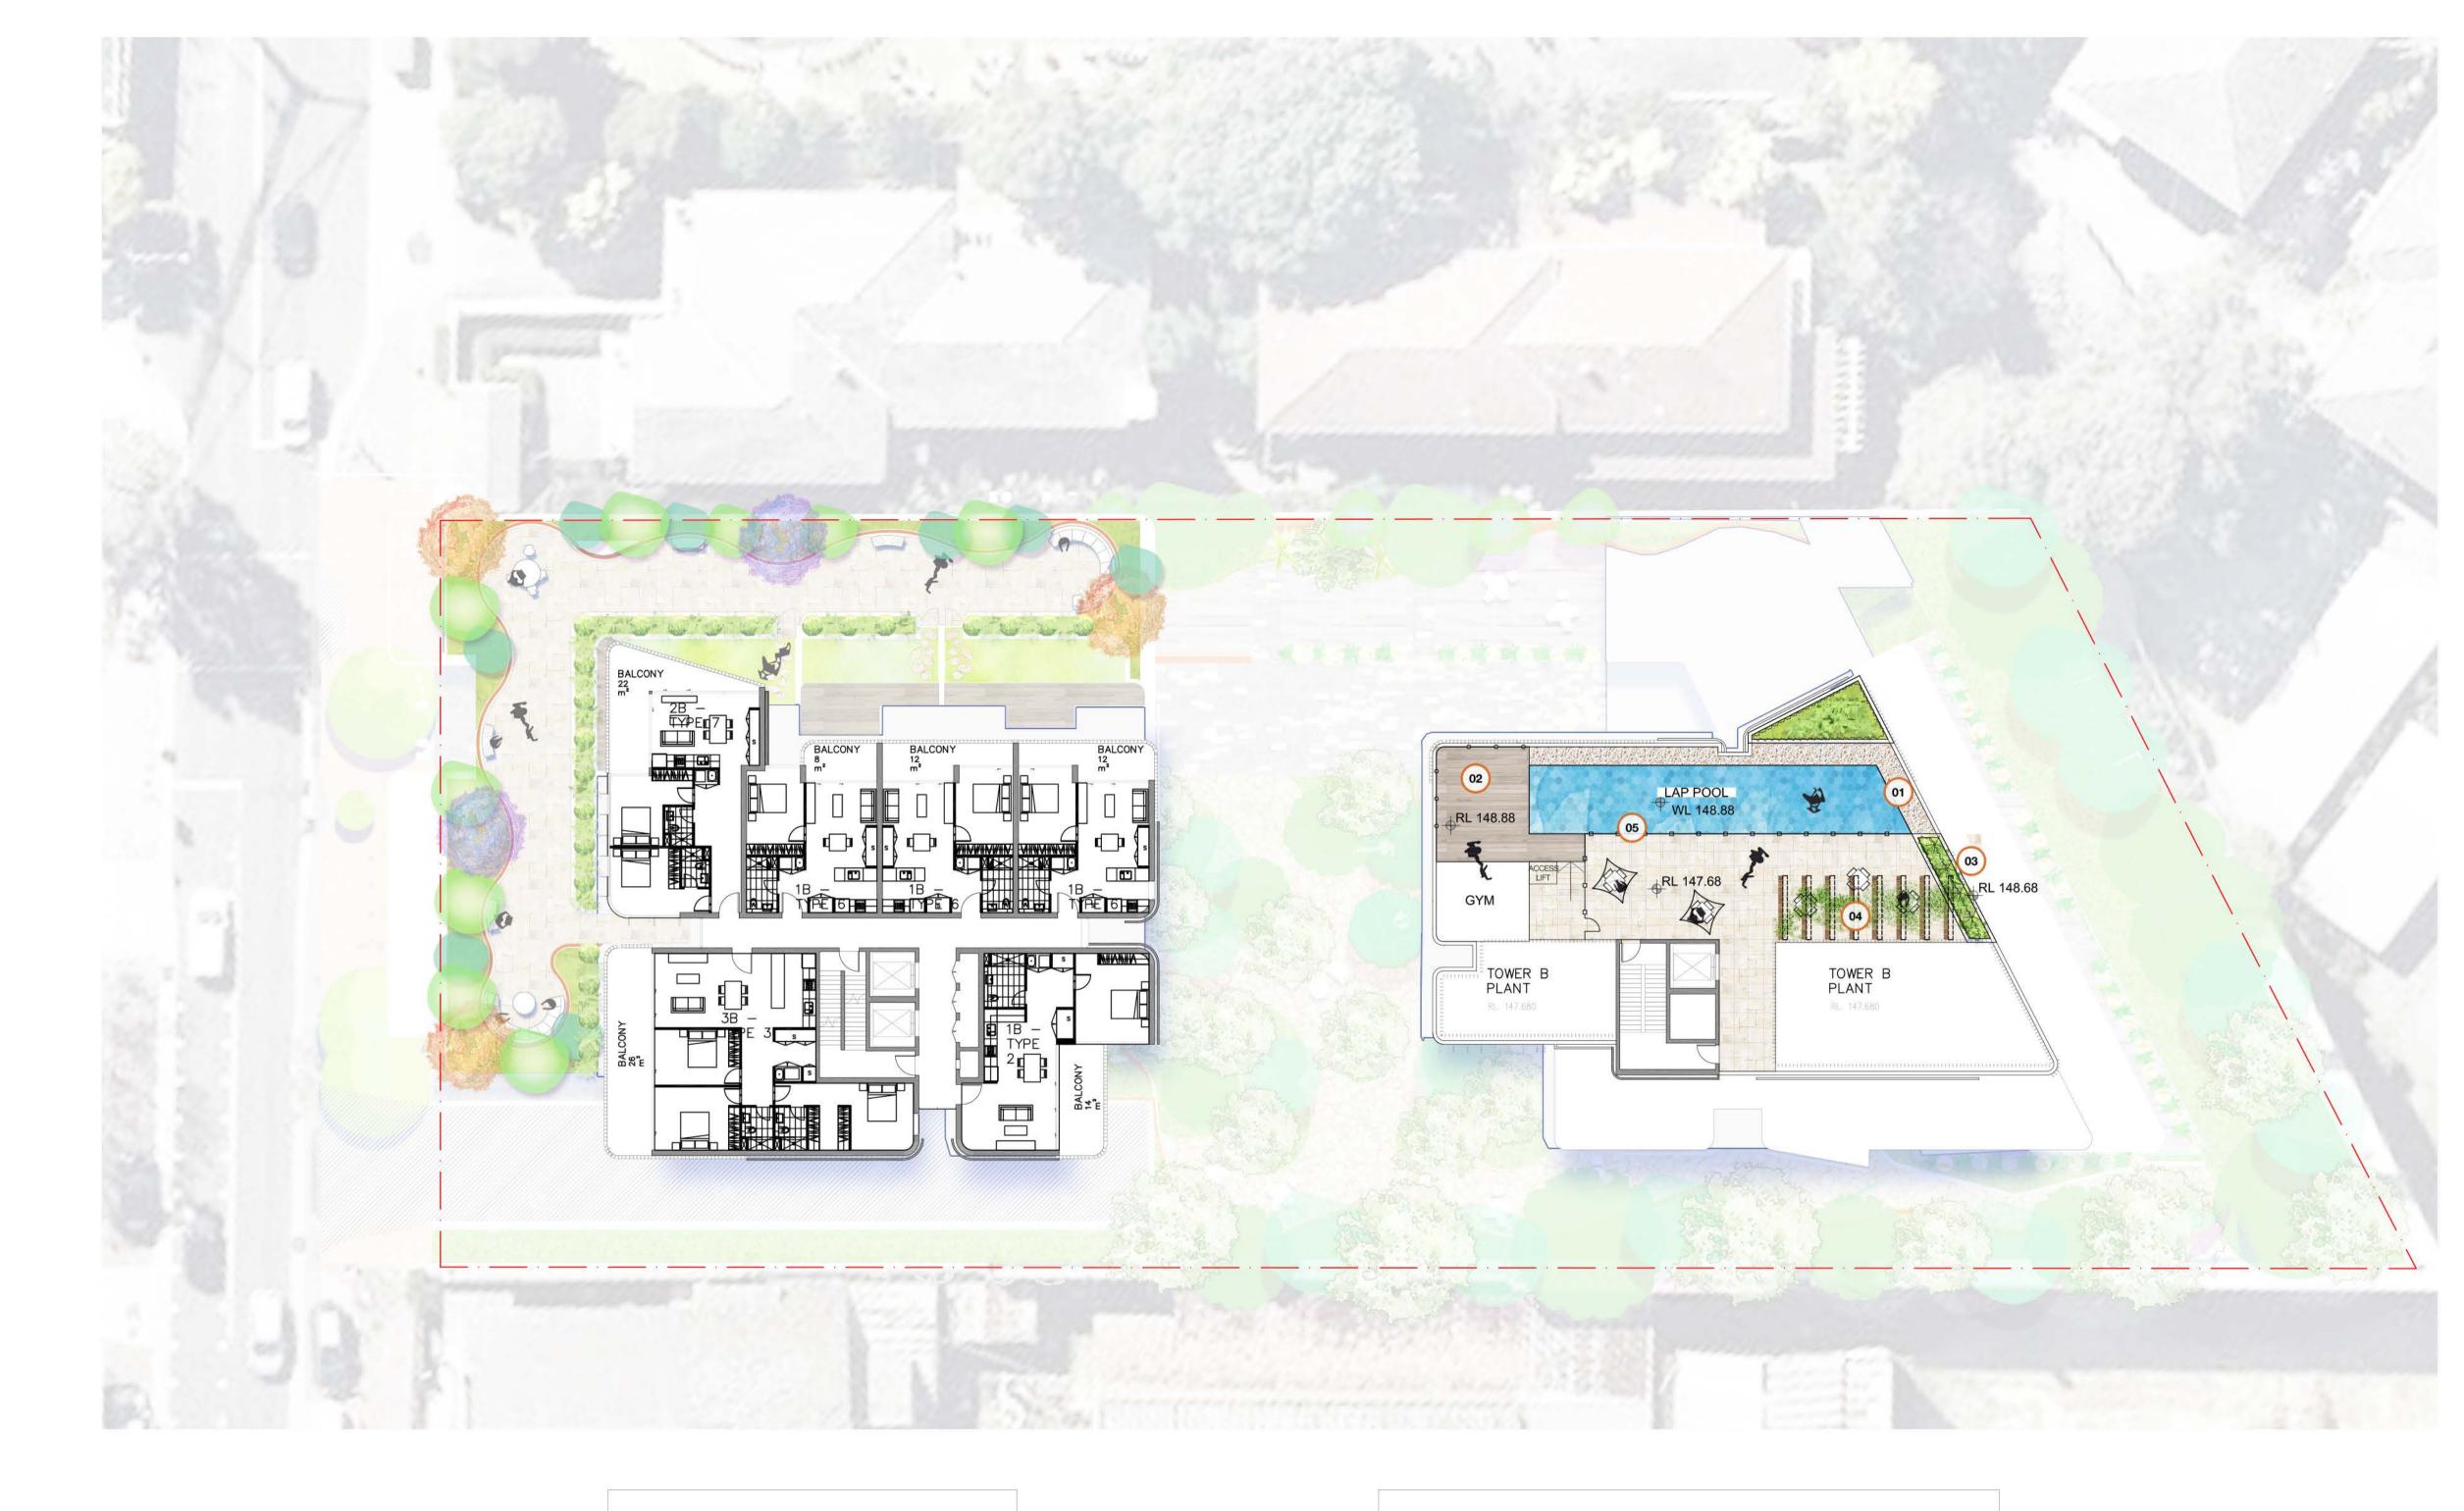

SYDNEY STUDIO

Copyright of Taylor Brammer Landscape Architects Pty Ltd.

Infinity edge to pool - District View BBQ and dining area

SCALE 1:100 @ A1

Glass -side to pool

Wet edge to pool

PROPOSED TREE

× EX 18.25 EXISTING SPOT LEVEL +RL 20.0 PROPOSED SPOT LEVEL

20.0 EXISTING CONTOUR

LEGEND

Lush planting character

18.5 PROPOSED NEW CONTOUR

+TW 21.0 TOP OF WALL LEVEL +SL 24.00 TOP OF SLAB LEVEL

PROPOSED GROUNDCOVERS

revision: C drawn: VH checked: AL

(01) Lap pool with wet edge to maximise district view

- Raised viewing timber deck with access lift providing view to the district
- O3 Planting buffer in raised planter walls

• Pergola with climber over providing shade to communal roof area

**05** 1200mm high glass fence to pool