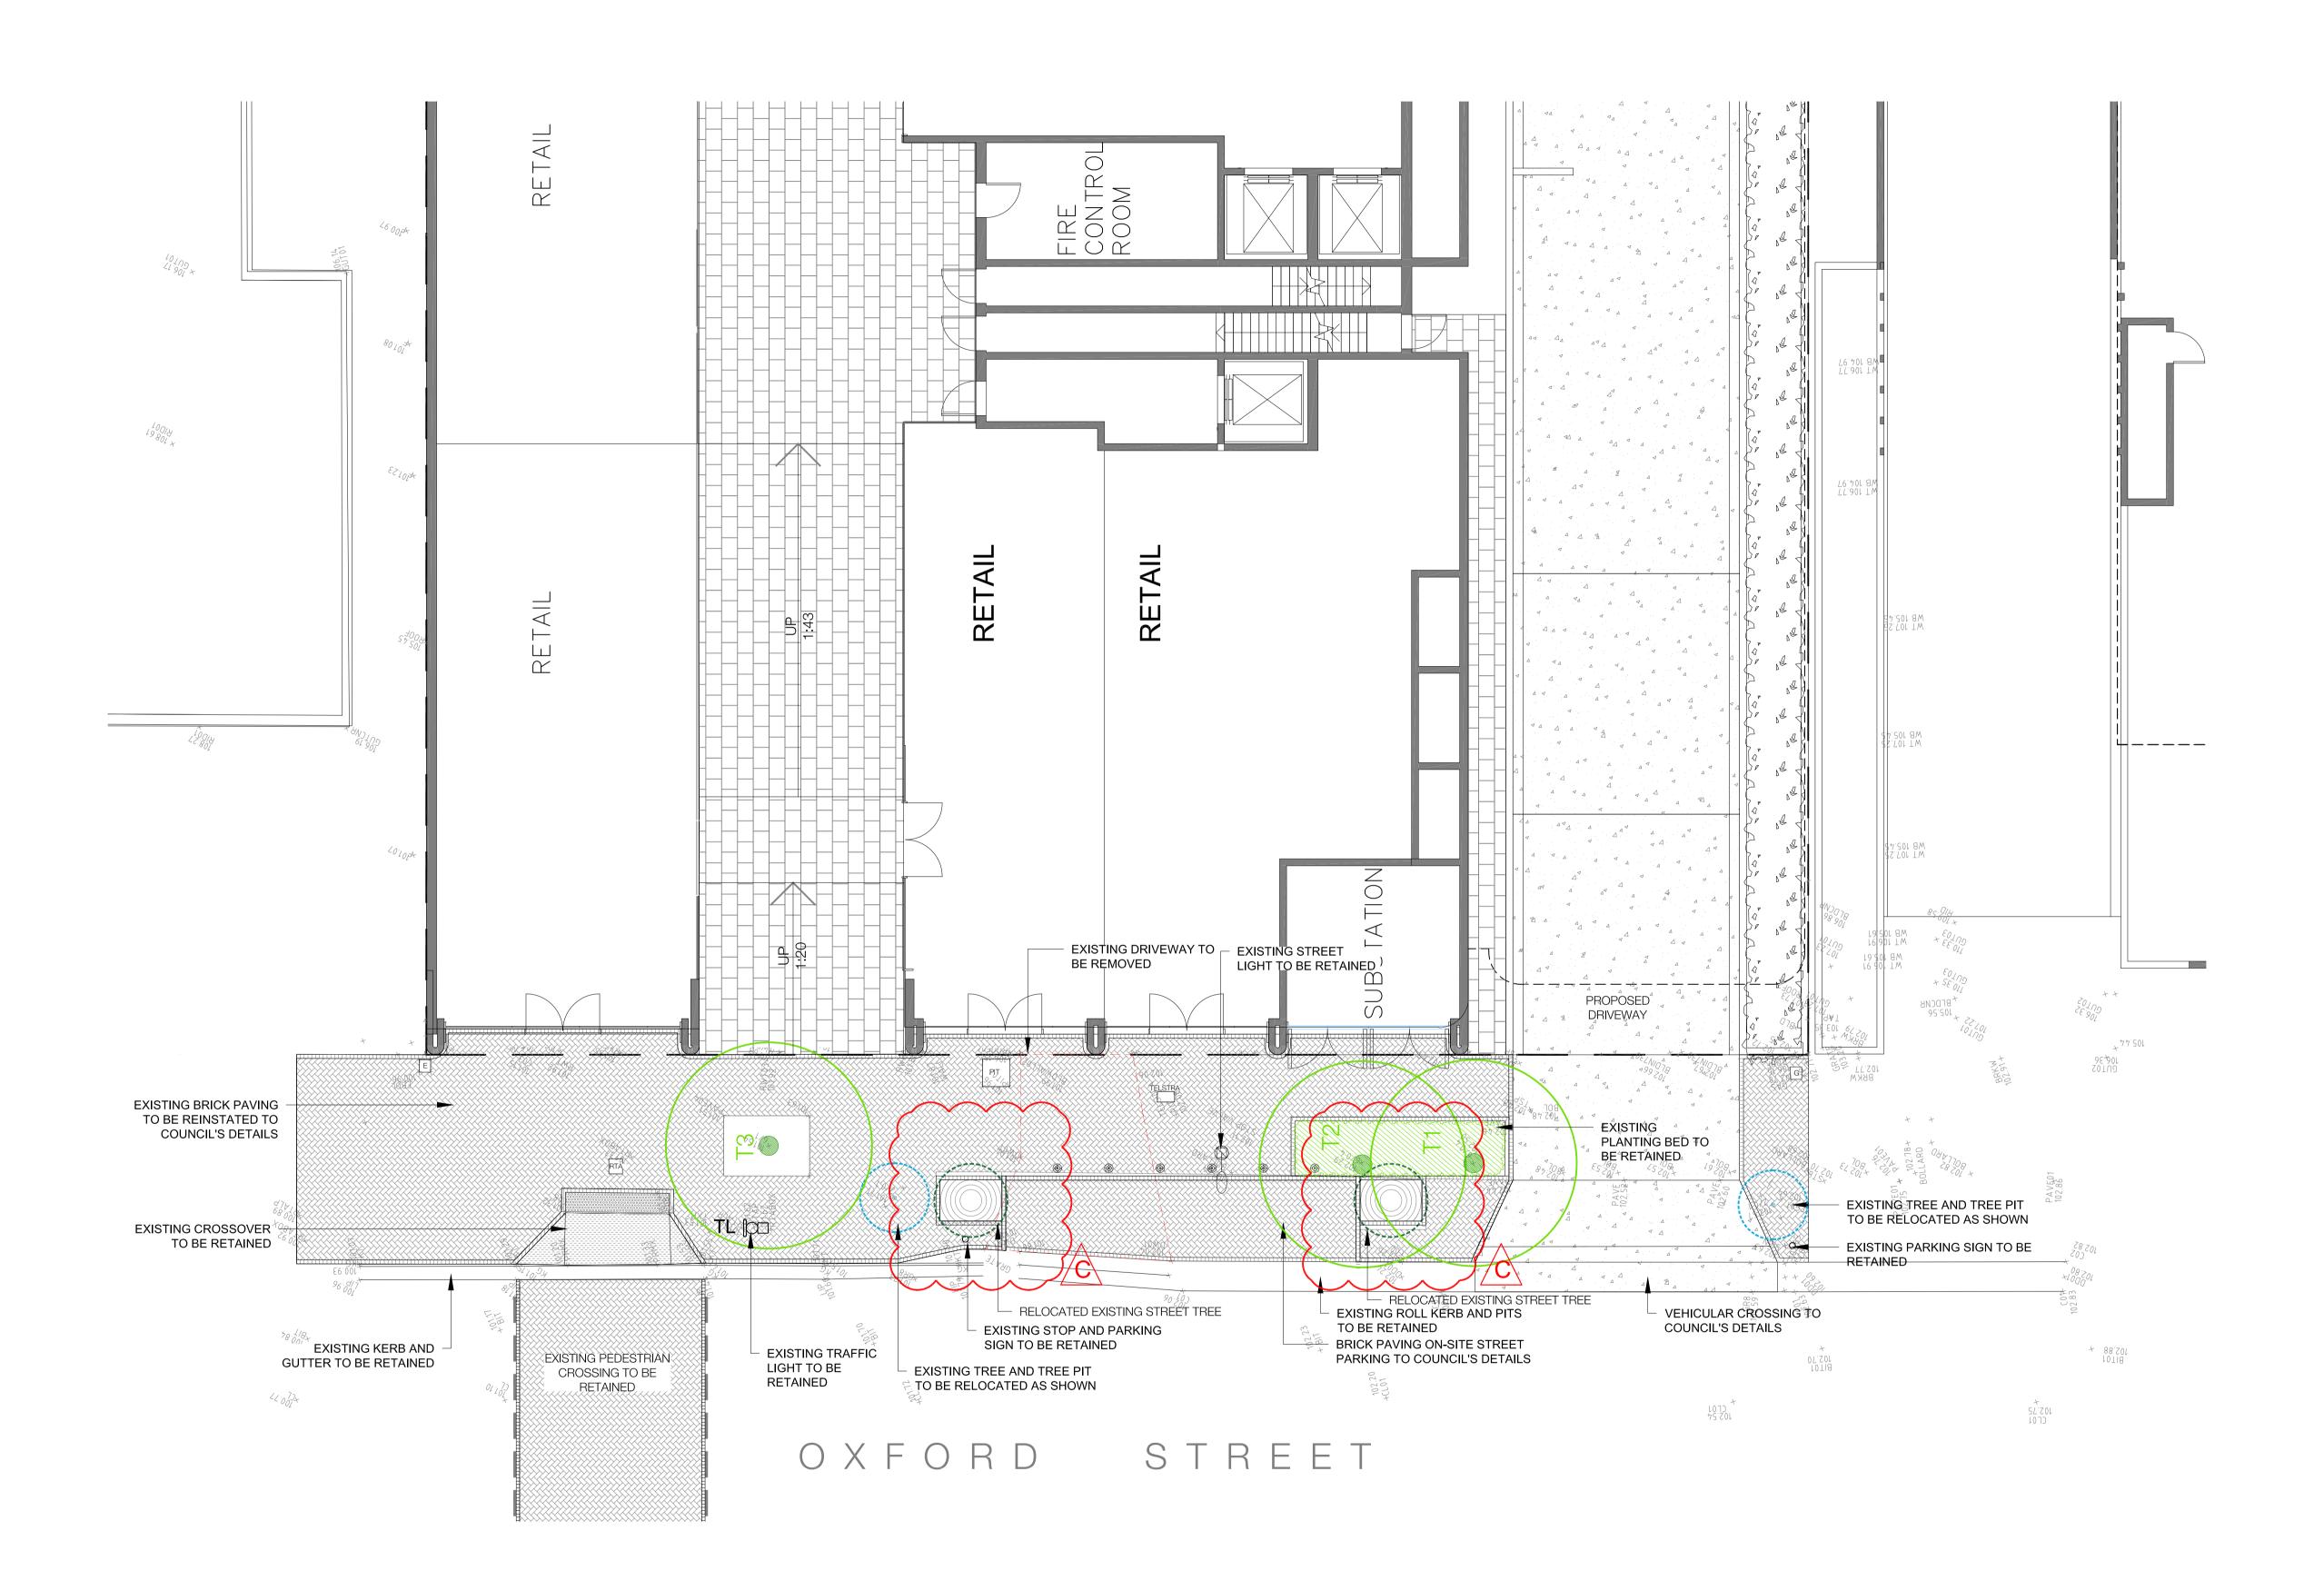

### **TREE RETENTION AND REMOVAL PLAN**

#### EXISTING VEGETATION SCHEDULE

| _ NAME       | COMMON NAME            | HEIGHT (m) |
|--------------|------------------------|------------|
|              |                        |            |
| ED           |                        |            |
|              |                        |            |
| uinquenervia | Broad-leaved Paperbark | 12.5       |
| uinquenervia | Broad-leaved Paperbark | 12         |
| uinquenervia | Broad-leaved Paperbark | 13.5       |
|              |                        |            |

1 Tree heights as per arborist report prepared by Tree Consulting by Jo 6 June 2016

project:44-48 Oxford Street Eppingclient:Pirasta Pty Ltddate20.12.2017

TaylorBrammer

TAYLOR BRAMMER LANDSCAPE ARCHITECTS PTY LTD SYDNEY STUDIO 218 Oxford Street Woollahra, NSW, 2025 E sydney@taylorbrammer.com.au T 61 2 9387 8855 ABN 61 098 724 988 Copyright of Taylor Brammer Landscape Architects Pty Ltd.