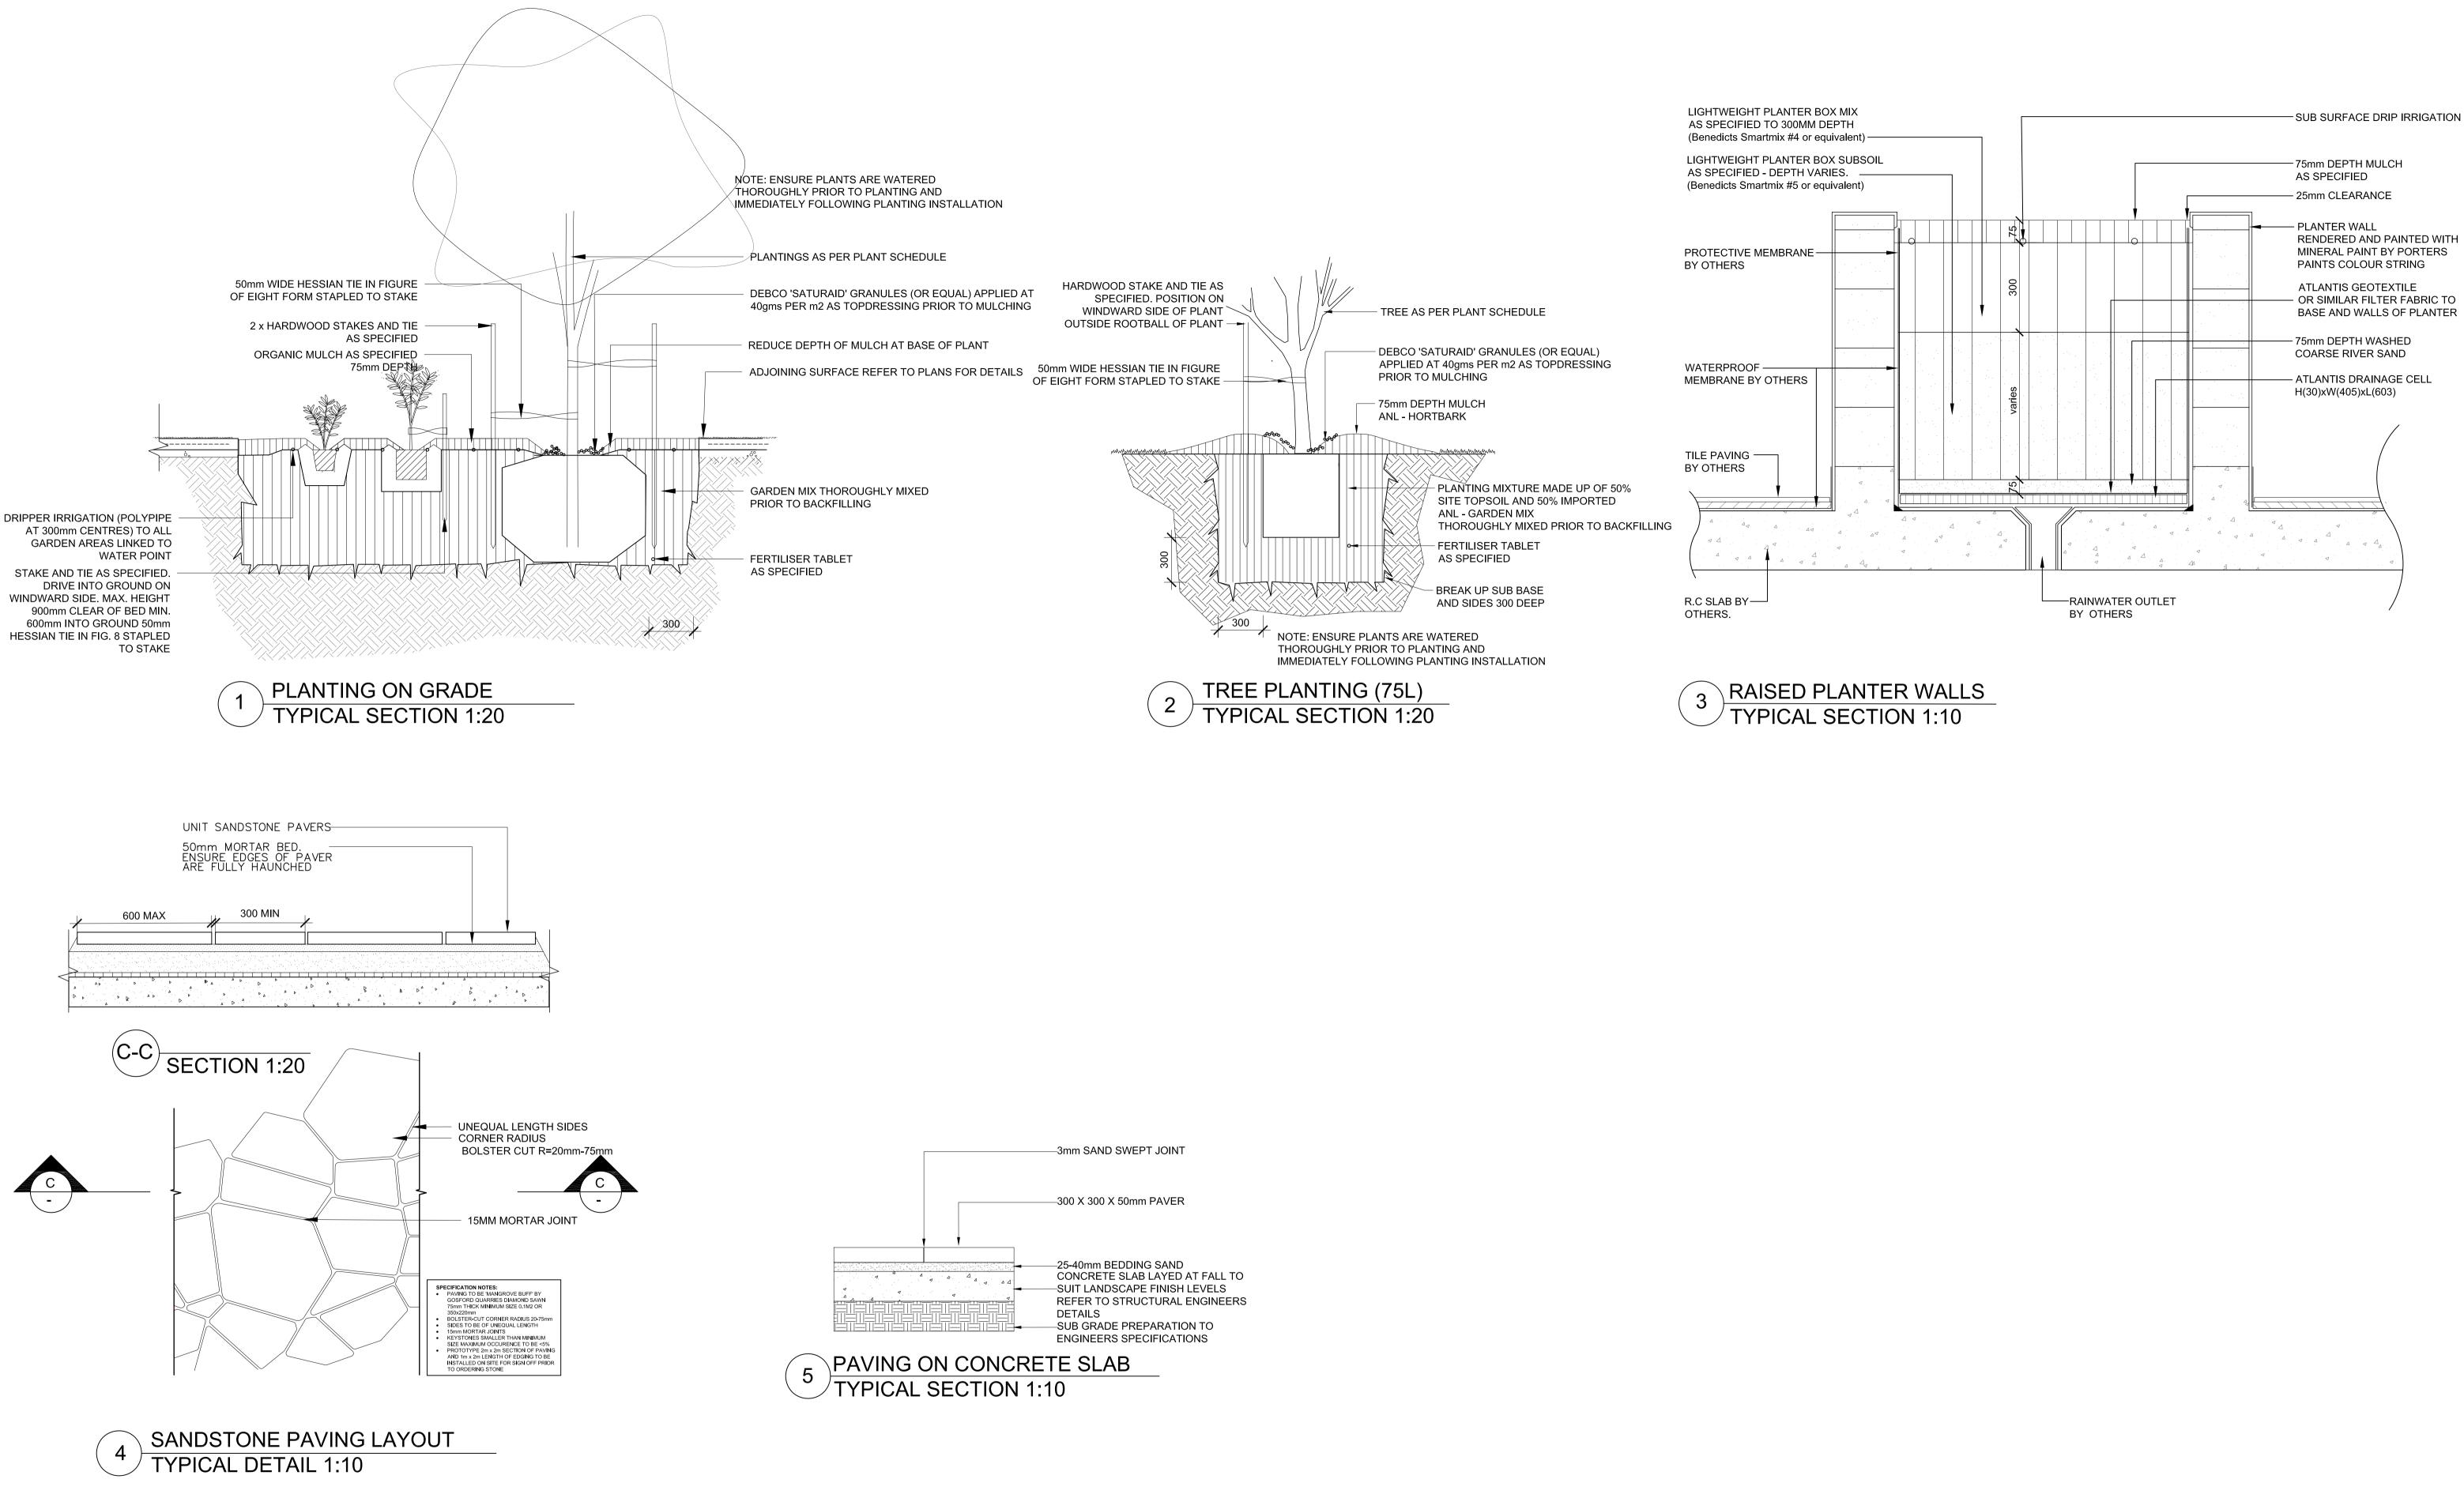

Oxford Street Woollahra, NSW, 2025 E sydney@taylorbrammer.com.au T 61 2 9387 8855 ABN 61 098 724 988 Copyright of Taylor Brammer Landscape Architects Pty Ltd.





18.5 PROPOSED NEW CONTOUR +TK 18.25 EXISTING TOP OF KERB LEVEL +BK 20.0 EXISTING BOTTOM OF KERB LEVEL

EXISTING CONCRETE CROSSOVER TO BE RETAINED TO BE REMOVED

EXISTING CONCRETE DRIVEWAY CONCRETE DRIVEWAY CONCRETE DRIVEWAY LIGHT TO BE RETAINED

TO BE RELOCATED

G E

PUBLIC DOMAIN BRICK PAVING TELSTRA EXISTING TELSTRA PIT TO BE REINSTATED TO COUNCIL'S GUIDELINES

N.B: ALL EXISTING PIT/ SERVICE LID TO BE

date ALIGNED WITH KERB LINE AND FINISH

revision: C drawn: VH checked: JH

EXISTING GAS EXISTING ELECTRICAL BOX

FLUSH WITH NEW PAVING TO COUNCIL DETAIL AND STANDARD



Copyright of Taylor Brammer Landscape Architects Pty Ltd.



**client:** Pirasta Pty Ltd date 12.12.2017 revision: D drawn: VH checked: AL



project: 44-48 Oxford Street Epping

TAYLOR BRAMMER LANDSCAPE ARCHITECTS PTY LTD SYDNEY STUDIO 218 Oxford Street Woollahra, NSW, 2025 E sydney@taylorbrammer.com.au T 61 2 9387 8855 Copyright of Taylor Brammer Landscape Architects Pty Ltd. ABN 61 098 724 988

TaylorBrammer



VEHICULAR CROSSING

### **TYPICAL DETAILS**





ABN 61 098 724 988

D2

project:44-48 Oxford Street Eppingclient:Pirasta Pty Ltd 20.12.2017

TaylorBrammer TAYLOR BRAMMER LANDSCAPE ARCHITECTS PTY LTD SYDNEY STUDIO

218 Oxford Street Woollahra, NSW, 2025 E sydney@taylorbrammer.com.au T 61 2 9387 8855

Copyright of Taylor Brammer Landscape Architects Pty Ltd.